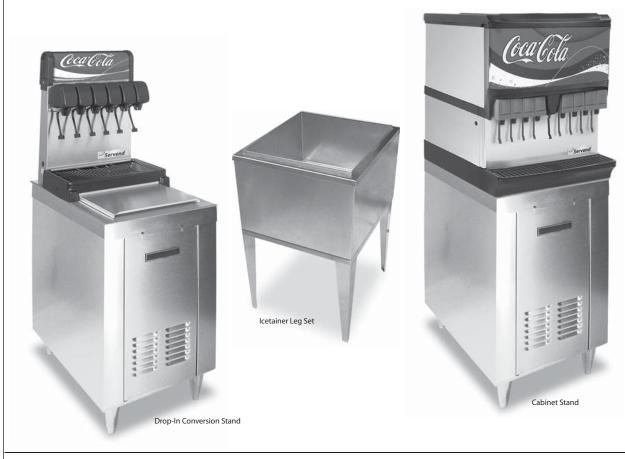

# Stands and Leg Sets Drop-In Conversion Stands, Cabinet Stands, Icetainer Leg Sets

## **Standard Features**

- · Constructed of sturdy stainless steel.
- Drop-In Stands and Icetainer Leg Sets take only minutes to assemble from their "knocked-down" shipping packages that save money on shipping costs, storage space requirements and delivery costs.
- Ice-Combo Cabinet Stands are shipped preassembled.

## Specifications

| Drop-In Stands |                 |                 |                 |          |  |  |  |
|----------------|-----------------|-----------------|-----------------|----------|--|--|--|
| Part Number    | Width           | Height          | Depth           | Shipping |  |  |  |
| 16-1337        | 15"<br>(38.1cm) | 36"<br>(91.4cm) | 22"<br>(55.9cm) | Flat     |  |  |  |
| 16-1321        | 23"<br>(58.4cm) | 36"<br>(91.4cm) | 23"<br>(58.4cm) | Flat     |  |  |  |
| 16-1576        | 30"<br>(76.2cm) | 36"<br>(91.4cm) | 23"<br>(58.4cm) | Flat     |  |  |  |

#### Icetainer Leg Sets

| Part Number        | Width    | Height   | Depth    | Shipping |
|--------------------|----------|----------|----------|----------|
| 15-2897-UNIV       | 23"      | 36"      | 23"      | Flat     |
| Cornelius & Lancer | (58.4cm) | (91.4cm) | (58.4cm) |          |
| 15-2897-CAP        | 23"      | 36"      | 23"      | Flat     |
| Capital            | (58.4cm) | (91.4cm) | (58.4cm) |          |
| 15-2897-SER        | 23"      | 36"      | 23"      | Flat     |
| Servend            | (58.4cm) | (91.4cm) | (58.4cm) |          |
| 15-2898-UNIV       | 15"      | 36"      | 22"      | Flat     |
| Cornelius & Lancer | (38.1cm) | (91.4cm) | (55.9cm) |          |
| 15-2898-CAP        | 15"      | 36"      | 22"      | Flat     |
| Capital            | (38.1cm) | (91.4cm) | (55.9cm) |          |
| 15-2898-SER        | 15"      | 36"      | 22"      | Flat     |
| Servend            | (38.1cm) | (91.4cm) | (55.9cm) |          |

### Ice-Combo Cabinet Stands

| Part Number | Width           | Height          | Depth           | Shipping  |  |  |  |  |
|-------------|-----------------|-----------------|-----------------|-----------|--|--|--|--|
| 16-1578     | 22"<br>(55.9cm) | 36"<br>(91.4cm) | 30"<br>(76.2cm) | Assembled |  |  |  |  |
| 16-1579     | 30"<br>(76.2cm) | 36"<br>(91.4cm) | 30"<br>(76.2cm) | Assembled |  |  |  |  |