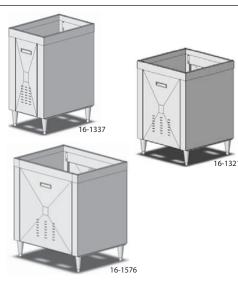

## Specifications

| Drop-In Stands |                 |                 |                 |          |  |  |  |
|----------------|-----------------|-----------------|-----------------|----------|--|--|--|
| Part Number    | Width           | Height          | Depth           | Shipping |  |  |  |
| 16-1337        | 15"<br>(38.1cm) | 36"<br>(91.4cm) | 22"<br>(55.9cm) | Flat     |  |  |  |
| 16-1321        | 23"<br>(58.4cm) | 36"<br>(91.4cm) | 23"<br>(58.4cm) | Flat     |  |  |  |
| 16-1576        | 30"<br>(76.2cm) | 36"<br>(91.4cm) | 23"<br>(58.4cm) | Flat     |  |  |  |