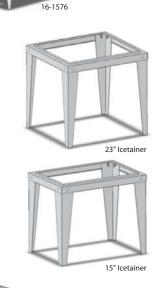

#### Icetainer Leg Sets

| Part Number        | Width    | Height   | Depth    | Shipping |
|--------------------|----------|----------|----------|----------|
| 15-2897-UNIV       | 23"      | 36"      | 23"      | Flat     |
| Cornelius & Lancer | (58.4cm) | (91.4cm) | (58.4cm) |          |
| 15-2897-CAP        | 23"      | 36"      | 23"      | Flat     |
| Capital            | (58.4cm) | (91.4cm) | (58.4cm) |          |
| 15-2897-SER        | 23"      | 36"      | 23"      | Flat     |
| Servend            | (58.4cm) | (91.4cm) | (58.4cm) |          |
| 15-2898-UNIV       | 15"      | 36"      | 22"      | Flat     |
| Cornelius & Lancer | (38.1cm) | (91.4cm) | (55.9cm) |          |
| 15-2898-CAP        | 15"      | 36"      | 22"      | Flat     |
| Capital            | (38.1cm) | (91.4cm) | (55.9cm) |          |
| 15-2898-SER        | 15"      | 36"      | 22"      | Flat     |
| Servend            | (38.1cm) | (91.4cm) | (55.9cm) |          |