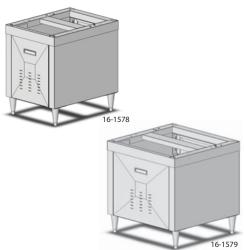

### Ice-Combo Cabinet Stands

| Part Number | Width           | Height          | Depth           | Shipping  |  |  |  |  |
|-------------|-----------------|-----------------|-----------------|-----------|--|--|--|--|
| 16-1578     | 22"<br>(55.9cm) | 36"<br>(91.4cm) | 30"<br>(76.2cm) | Assembled |  |  |  |  |
| 16-1579     | 30"<br>(76.2cm) | 36"<br>(91.4cm) | 30"<br>(76.2cm) | Assembled |  |  |  |  |