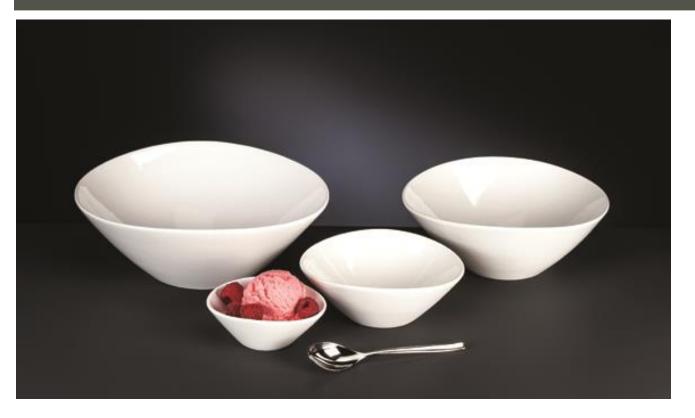

We've added intriguing new Slenda Perpetua bowl designs for even greater selection in plating elements that challenge every day conventions. And since they are crafted in Royal Rideau body material, they complement all Slenda, Silk, Resonate, and Solario patterns nicely.

FOODS

LIFETIME NO CHIP

| ltem No.   | Description          | Doz/Ctn. | Ctn. Wgt. | Ctn. Cube |  |
|------------|----------------------|----------|-----------|-----------|--|
| 905356 133 | 6 oz. Perpetua Bowl  | 2        | 10#       | .3        |  |
| 905356134  | 16 oz. Perpetua Bowl | 2        | 19#       | .6        |  |
| 905356 135 | 40 oz. Perpetua Bowl | 1        | 18#       | .7        |  |
| 905356 136 | 70 oz. Perpetua Bowl | 1        | 29#       | 1.6       |  |