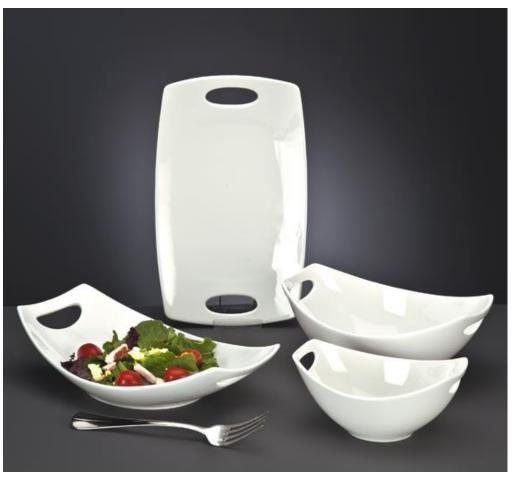

Beautiful new Slenda Practica bowls are sure to impress even the most discerning chef. The stylized handle cutouts add a sophisticated touch to four very practical items. And since they are crafted in Royal Rideau body material, they complement all Slenda, Silk, Resonate, and Solario patterns nicely!

| ltem No.   | Description                           | Doz./Ctn. | Ctn. Wgt. | Ctn. Cube | 2014 USA List<br>Price/Doz. |
|------------|---------------------------------------|-----------|-----------|-----------|-----------------------------|
| 905356 409 | 13 oz., 7" x 4 ¾" Bowl with Handles   | 1         | 15#       | .5        |                             |
| 905356 410 | 30 oz., 9 ¼" x 6 ¼" Bowl with Handles | 1         | 23#       | 1.0       |                             |
| 905356 411 | 15 oz., 11 ¾" x 7" Bowl with Handles  | 1         | 24#       | 1.2       |                             |
| 905356 412 | 11 ¾" x 7" Tray with Handles          | 1         | 23#       | .7        |                             |