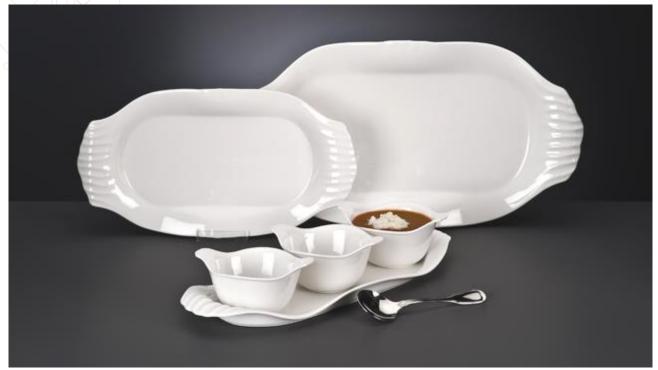

## Slenda® Fluted Handle Tray, Bowl, and Platters

We are pleased to introduce four intricately designed additions to Slenda collection!

Slenda Fluted Handle tray, bowl, and platters complement our Slenda collection nicely. The flutes on the handles and the gentle waves along the side rims create a most interesting and pretty shape. The bowls can be used for bouillons, dips, or sauces, and every item has a lifetime no chip warranty!

| ltem No.   | Description                        | Doz./Ctn. | Ctn. Wgt. | Ctn. Cube | 2014 USA List<br>Price/Doz. |
|------------|------------------------------------|-----------|-----------|-----------|-----------------------------|
| 905356 424 | 12 ¼" x 6 ¾" Fluted Handle Platter | 1         | 20#       | .5        |                             |
| 905356 425 | 15 ¼" x 8 ½" Fluted Handle Platter | 1         | 32#       | 1.1       |                             |
| 905356 426 | 14 ¼" x 5 ¼" Fluted Handle Tray    | 1         | 16#       | .6        |                             |
| 905356 427 | 7 oz., 5" x 4" Fluted Handle Bowl  | 1         | 6#        | .3        |                             |