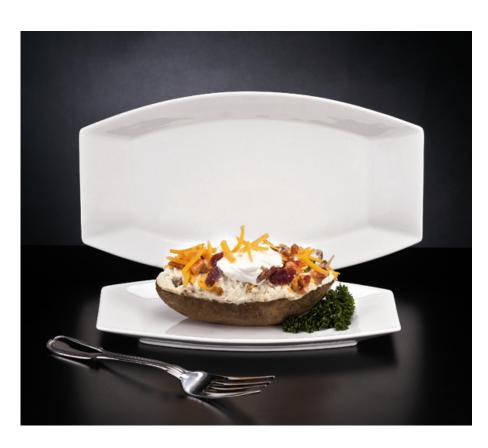

These two oblong trays complement all of Syracuse China's families that are crafted in Royal Rideau body material; including élan, Café Royal, Resonate, Silk, Solario, and Tangular.

The long-wide shape saves valuable table space and can work well as an entrée plate or a side plate for dishes like asparagus, green beans, baked potatoes, etc. And dessert will taste sweeter than ever on these stylish new trays!