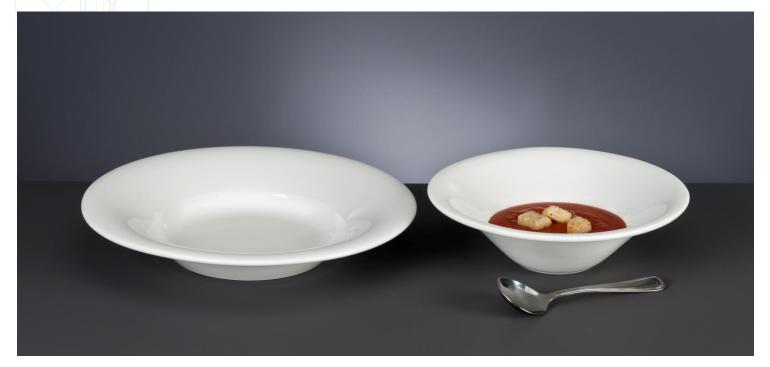

Introducing two innovative Reflections bowls to Syracuse China's Aluma White family of products. Composed of Aluma White body material for a whiter white and extra durability, Reflections will perform year after year with strength and beauty.

Designed with upscale style and engineered for portion control, these two bold-looking bowls measure just <u>9 ounces</u> to the verge! They are sure to impress guests while helping to control portion sizes for the operator.

Syracuse

And like all Syracuse China, these two Broad Rim Bowls carry a Lifetime No Chip Warranty!