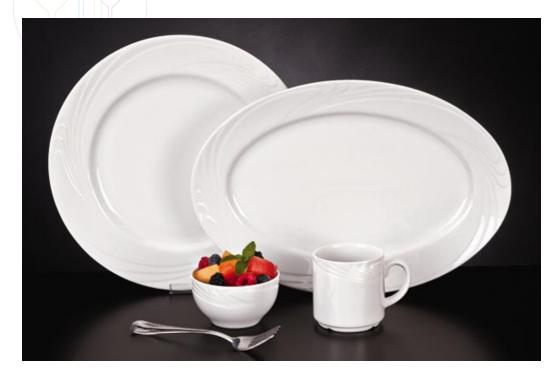

Introducing Ocean Shore, Syracuse China's new embossed dinnerware collection. Crafted in Aluma WhiteTM body material for whiter white and extra durability, Ocean Shore will perform year after year with strength and beauty.

Featuring nineteen items, including plates, bowls, platters, cups and mugs, Ocean Shore's beautifully sculpted wave embossment will focus attention on, and complement the creations of today's talented chefs!