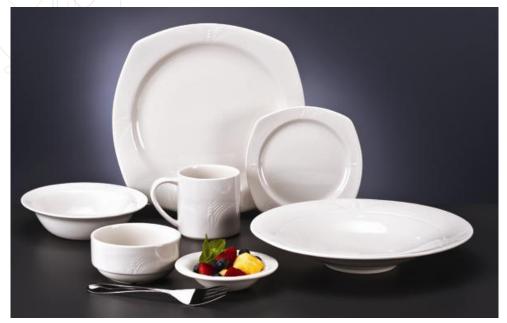

Nine new item additions to a classic Syracuse China pattern. Café Royal, with it's art deco-like embossment, makes it one of the most interesting dinnerware choices on the market today. And these new shapes, including a stacking mug and bouillon, make Café Royal a terrific choice for restaurants and banquet facilities everywhere!

| Item No.   | Description              | Doz./Ctn. | Ctn. Wgt. | Ctn. Cube | 2014 USA List<br>Price/Doz. |
|------------|--------------------------|-----------|-----------|-----------|-----------------------------|
| 950041 895 | 6 ¼" Square Plate        | 3         | 26#       | .5        |                             |
| 950041 896 | 7 ¼" Square Plate        | 3         | 28#       | .6        |                             |
| 950041 897 | 9" Square Plate          | 1         | 18#       | .5        |                             |
| 950041 893 | 10 3/8" Square Plate     | 1         | 21#       | .6        |                             |
| 950041 892 | 4 oz. Fruit Bowl         | 3         | 14#       | .4        |                             |
| 950041 882 | 11 oz. Grapefruit Bowl   | 3         | 28#       | .8        |                             |
| 950041 749 | 10 oz. Stacking Bouillon | 3         | 29#       | 1.5       |                             |
| 950041 841 | 35 oz. Coupe Bowl        | 1         | 28#       | .8        |                             |
| 950041 506 | 12 oz. Stacking Mug      | 3         | 29#       | 1.2       |                             |