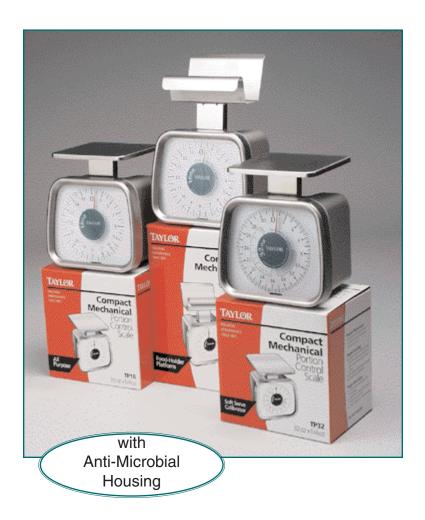

# Compact Portion Control Scales

#### Model TP16

- 16 oz. x 1/4 oz. capacity
- Stainless steel platform-spacious, sanitary contact surface
- Maximum strength, stainless steel bezel
- Easy-to-read angled dial with bold graphics
- Shatterproof lens
- Exacting, corrosion-resistant weighing mechanism
- Internal stop mechanism
- Compact design
- Master pack quantity: 4

## ·Model TP32

- Convenient, soft-serve calibrator
- 32 oz. x 1/4 oz. capacity
- Stainless steel platform-spacious, sanitary contact surface
- Maximum strength, stainless steel bezel
- Easy-to-read angled dial with bold graphics
- Shatterproof lens
- Exacting, corrosion-resistant weighing mechanism
- Internal stop mechanism
- Compact design
- Master pack quantity: 4

#### Model TP16FF

- 16 oz. x 1/4 oz. capacity
- Stainless steel, food holder platformcustomized, sanitary contact surface
- Maximum strength, stainless steel bezel
- Easy-to-read angled dial with bold graphics
- Shatterproof lens
- Exacting, corrosion-resistant weighing mechanism
- Internal stop mechanism
- Compact design
- Master pack quantity: 4