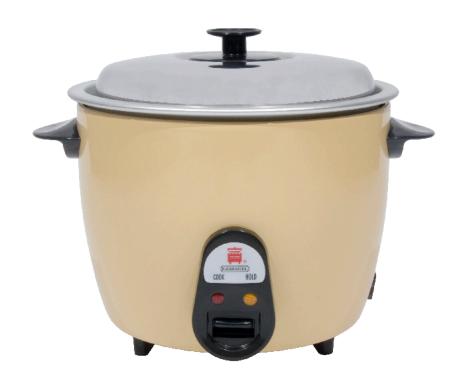

## Electric RICEMASTER Junior 56816 10 Cups, 120v

Traditional design rice cooker for household use only. Not ETL or NSF listed. Not recommended for commercial use.

## **Features**

- Automatic Cook and Hold
- Push button cook switch
- Cook and Hold Power indicators
- Uncoated aluminum pot
- Stainless steel cover
- Measuring cup
- Rice paddle
- Six month Warranty (warranty starts from Town's date of invoice).