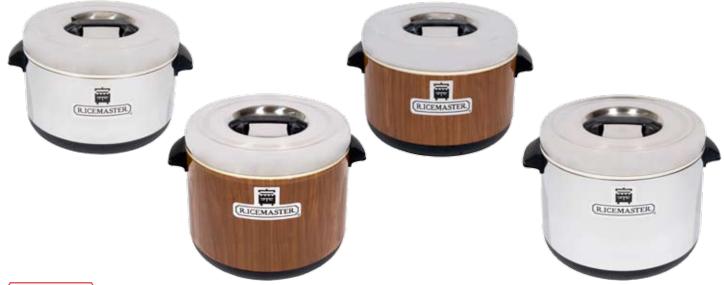

## **RICEMASTER SUSHI RICE CONTAINERS**

NSF

**RICEMASTER** Sushi Rice Containers

56912W Woodgrain, 12 qt. 56912S Stainless Steel, 12 qt 56913W Woodgrain, 18 qt.

56913W Woodgrain, 18 qt. 56913S Stainless Steel, 18 qt.

## **Product Description**

A sushi container is an unheated storage container used to keep seasoned, cooked sushi rice for the preparation of sushi. All units have an insulated body. The interior liner is stainless steel with rounded corners for easy cleaning. Exterior base is black plastic. Your choice of woodgrain or stainless steel exterior finishes. Lid has a stainless steel exterior and plastic interior.

Rice is kept at the proper consistency for sushi preparation. NSF listed.

| model  | cap (qts) | finish          | interior $d \times h$ | exterior d* x h | carton size | pack | net wt | ship wt |
|--------|-----------|-----------------|-----------------------|-----------------|-------------|------|--------|---------|
| 56912W | 12        | woodgrain       | 12¼" x 7½"            | 15" x 11"       | 17" x 17"   |      | 10 lb  | 16 lb   |
| 56912S | 12        | stainless steel | 1 ∠ 74 X / 72         | IJ XII          | x 15″ high  | 1    | 1010   | 1010    |
| 56913W | 18        | woodgrain       | 12¼" x 10%"           | 15" x 13½"      | 17" x 17"   | 1    | 11 lh  | 17 lb   |
| 56913S | 10        | stainless steel | 12/4 X 10/8           | 13 X 1372       | x 17" high  |      | 1110   | 17 10   |