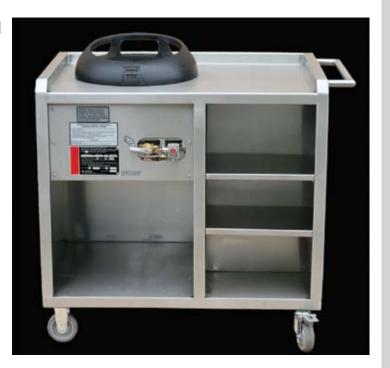

## **Wok Cart**

A mobile range for preparation of Chinese cuisine. If your facility hosts theme evenings, this range will be the centerpiece of your Asian function.

Wok Cart has an 18 gauge stainless steel body and 14 gauge reinforced stainless steel top. The 13" cast iron Chamber Ring accomodates 14"-16" woks. Body fitted with tubular stainless push handle. Fiber ceramic chamber insulation. 25# propane cylinder (not included) fits provided holder and hose with pressure regulator. Select any high performance (page 3) burner for a 13" chamber. Safety pilot system and casters included. Shipped crated.