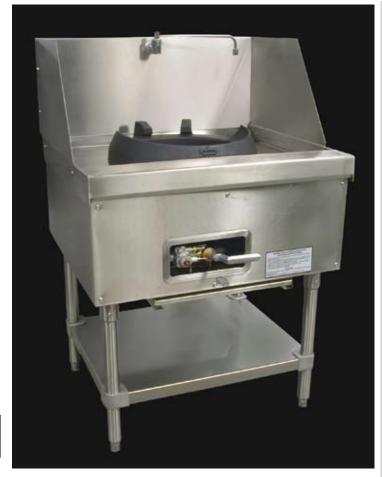

## MasteRRange™ Junior

High performance for small spaces. Select any burner (page 3). Safety control included. Automatic swing faucet mounted on 12" high backsplash. Range deck fitted with Cast Iron Chamber Ring and strainer basket. Refractory brick lined chamber. Mounted on adjustable legs with undershelf. Stainless steel construction. Requires 1¼" gas, 1½" waste, and ½" cold water. Size 30"w x 26"d x 32"h, 44" to the top of the backsplash. Specify type of gas.

Despite its small size, this range utilizes any of the standard burners at their rated capacity. It is intended for those applications requiring maximum cooking power in minimum space. Available with either 225113 13" Mandarin Cast ring or 225116 16" Cantonese ring (specify). Two chamber models available.