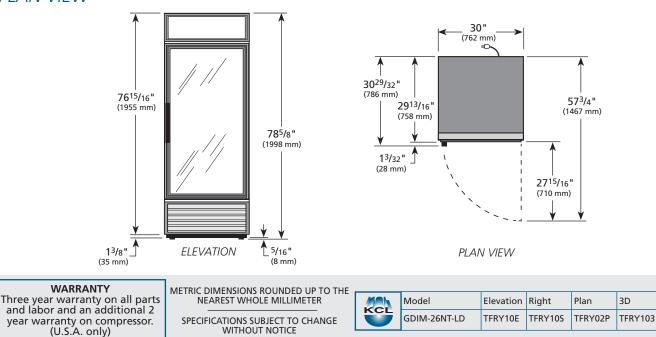

# ROUGH-IN DATA

Specifications subject to change without notice. Chart dimensions rounded up to the nearest ½" (millimeters rounded up to next whole number).

|              |       | Floor | Cabinet Dimensions<br>(inches)<br>(mm) |     |       |     |              | NEMA | Cord<br>Length<br>(total ft.) | Crated<br>Weight<br>(lbs.) |      |
|--------------|-------|-------|----------------------------------------|-----|-------|-----|--------------|------|-------------------------------|----------------------------|------|
| Model        | Doors | Racks | L                                      | D†  | Н     | ΗP  | Voltage      | Amps | Config.                       | (total m)                  | (kg) |
| GDIM-26NT-LD | 1     | 1     | 30                                     | 29% | 785⁄8 | 1⁄3 | 115/60/1     | 9.8  | 5-15P                         | 9                          | 335  |
|              |       |       | 762                                    | 759 | 1998  | 1⁄3 | 230-240/50/1 | 5.0  |                               | 2.74                       | 152  |

† Depth does not include 1<sup>1</sup>/<sub>8</sub>" (29 mm) for door handle.

▲ Plug type varies by country.

|      |                   | APPROVALS: | AVAILABLE AT: |
|------|-------------------|------------|---------------|
| 1/14 | Printed in U.S.A. |            |               |

# PLAN VIEW

- Insulation entire cabinet structure is foamedin-place using Ecomate. A high density, polyurethane insulation that has zero ozone depletion potential (ODP) and zero global warming potential (GWP).
- Welded, heavy duty steel frame rail, black powder coated for corrosion protection.
- Frame rail fitted with leg levelers.
- Illuminated exterior sign panel.