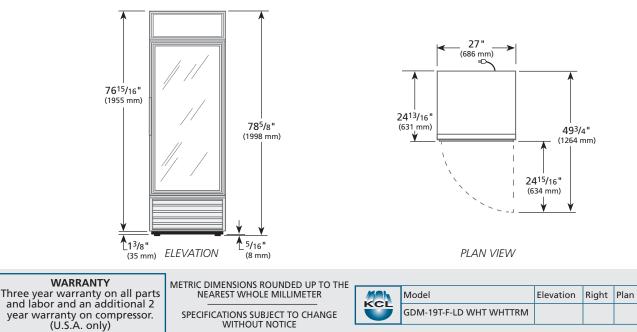

|                         |       |         | Cabinet Dimensions<br>(inches)<br>(mm) |       |       |     |          | NEMA | Cord<br>Length<br>(total ft.) | Crated<br>Weight<br>(lbs.) |      |
|-------------------------|-------|---------|----------------------------------------|-------|-------|-----|----------|------|-------------------------------|----------------------------|------|
| Model                   | Doors | Shelves | L                                      | D†    | Н     | HP  | Voltage  | Amps | Config.                       | (total m)                  | (kg) |
| GDM-19T-F-LD WHT WHTTRM | 1     | 4       | 27                                     | 241/8 | 785⁄8 | 1⁄3 | 115/60/1 | 8.1  | 5-15P                         | 9                          | N/A  |
|                         |       |         | 686                                    | 632   | 1998  |     |          |      |                               | 2.74                       | N/A  |

† Depth does not include 1<sup>1</sup>/<sub>8</sub>" (29 mm) for door handle.

|                       | APPROVALS: | AVAILABLE AT: |
|-----------------------|------------|---------------|
| 1/13Printed in U.S.A. |            |               |