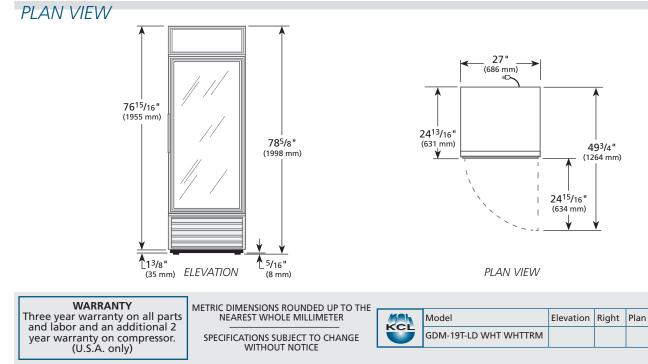

| Image: Construction of the state o |                                                                                                                                                                                                                                                                                                                                                                                                                                                                                                                                                                                                                                                                                                                                                                                                                                                                                                                                                                                                                                                                                 |
|---------------------------------------------------------------------------------------------------------------------------------------------------------------------------------------------------------------------------------------------------------------------------------------------------------------------------------------------------------------------------------------------------------------------------------------------------------------------------------------------------------------------------------------------------------------------------------------------------------------------------------------------------------------------------------------------------------------------------------------------------------------------------------------------------------------------------------------------------------------------------------------------------------------------------------------------------------------------------------------------------------------------------------------------------------------------------------------------------------------------------------------------------------------------------------------------------------------------------------------------------------------------------------------------------------------------------------------------------------------------------------------------------------------------------------------------------------------------------------------------------------------------------------------------------------------------------------------------------------------------------------------------------------------------------------------------------------------------------------------------------------------------------------------------------------------------------------------------------------------------------------------------------------------------------------------------------------------------------------------------------------------------------------------------------------------------------------------------------------|---------------------------------------------------------------------------------------------------------------------------------------------------------------------------------------------------------------------------------------------------------------------------------------------------------------------------------------------------------------------------------------------------------------------------------------------------------------------------------------------------------------------------------------------------------------------------------------------------------------------------------------------------------------------------------------------------------------------------------------------------------------------------------------------------------------------------------------------------------------------------------------------------------------------------------------------------------------------------------------------------------------------------------------------------------------------------------|
| Model:<br>DM-19T-LD WHT WHTTRM All White LED Lighting Swing Dod                                                                                                                                                                                                                                                                                                                                                                                                                                                                                                                                                                                                                                                                                                                                                                                                                                                                                                                                                                                                                                                                                                                                                                                                                                                                                                                                                                                                                                                                                                                                                                                                                                                                                                                                                                                                                                                                                                                                                                                                                                         |                                                                                                                                                                                                                                                                                                                                                                                                                                                                                                                                                                                                                                                                                                                                                                                                                                                                                                                                                                                                                                                                                 |
|                                                                                                                                                                                                                                                                                                                                                                                                                                                                                                                                                                                                                                                                                                                                                                                                                                                                                                                                                                                                                                                                                                                                                                                                                                                                                                                                                                                                                                                                                                                                                                                                                                                                                                                                                                                                                                                                                                                                                                                                                                                                                                         | <ul> <li>GDM-19T-LD WHT WHTTRM</li> <li>The world's #1 manufacturer of glass door merchandisers.</li> <li>Oversized, factory balanced, refrigeration system holds 33°F to 38°F (.5°C to 3.3°C).</li> <li>Exterior - non-peel or chip white laminated vinyl; durable and permanent.</li> <li>Interior - attractive, NSF approved, white aluminum interior liner with stainless steel floor.</li> <li>Self closing door. Positive seal, torsion type closure system.</li> <li>"Low-E", double pane thermal insulated glass door assembly with extruded aluminum frame. The latest in energy efficient technology.</li> <li>LED interior lighting, safety shielded.</li> <li>Entire cabinet structure is foamedin-place using Ecomate. A high density, polyurethane insulation that has zero ozone depletion potential (ODP) and zero global warming potential (GWP).</li> <li>Bottom mounted units feature</li> <li>"No stoop" lower shelf to maximize product visibility.</li> <li>Storage on top of cabinet.</li> <li>Easily accessible condenser coil for cleaning.</li> </ul> |
| ROUGH-IN DATA<br>Chart dimensions rou                                                                                                                                                                                                                                                                                                                                                                                                                                                                                                                                                                                                                                                                                                                                                                                                                                                                                                                                                                                                                                                                                                                                                                                                                                                                                                                                                                                                                                                                                                                                                                                                                                                                                                                                                                                                                                                                                                                                                                                                                                                                   | Specifications subject to change without noti unded up to the nearest $\%$ " (millimeters rounded up to next whole numbers)                                                                                                                                                                                                                                                                                                                                                                                                                                                                                                                                                                                                                                                                                                                                                                                                                                                                                                                                                     |
| Cabinet Dimensions<br>(inches)<br>(mm)                                                                                                                                                                                                                                                                                                                                                                                                                                                                                                                                                                                                                                                                                                                                                                                                                                                                                                                                                                                                                                                                                                                                                                                                                                                                                                                                                                                                                                                                                                                                                                                                                                                                                                                                                                                                                                                                                                                                                                                                                                                                  | Cord Crated<br>Length Weight                                                                                                                                                                                                                                                                                                                                                                                                                                                                                                                                                                                                                                                                                                                                                                                                                                                                                                                                                                                                                                                    |

|                       |       |         | (inches)<br>(mm) |       |      |     |          | NEMA | Length<br>(total ft.) | Weight<br>(lbs.) |      |
|-----------------------|-------|---------|------------------|-------|------|-----|----------|------|-----------------------|------------------|------|
| Model                 | Doors | Shelves | L                | D†    | Н    | HP  | Voltage  | Amps | Config.               | (total m)        | (kg) |
| GDM-19T-LD WHT WHTTRM | 1     | 4       | 27               | 241⁄8 | 78%  | 1⁄3 | 115/60/1 | 8.1  | 5-15P                 | 9                | 275  |
|                       |       |         | 686              | 632   | 1998 |     |          |      |                       | 2.74             | 125  |