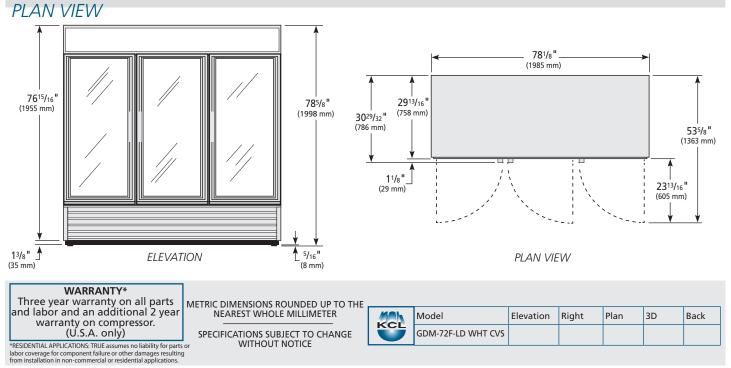

# ROUGH-IN DATA

Specifications subject to change without notice. Chart dimensions rounded up to the nearest ½" (millimeters rounded up to next whole number).

|                    |       |         | Cabinet Dimensions<br>(inches)<br>(mm) |       |               |     |                | NEMA | Cord<br>Length<br>(total ft.) | Crated<br>Weight<br>(lbs.) |      |
|--------------------|-------|---------|----------------------------------------|-------|---------------|-----|----------------|------|-------------------------------|----------------------------|------|
| Model              | Doors | Shelves | L                                      | D†    | Н             | HP  | Voltage        | Amps |                               | • • •                      | (kg) |
| GDM-72F-LD WHT CVS | 3     | 12      | 781⁄8                                  | 291⁄8 | <b>78</b> 5∕8 | 1½  | 115/208-230/60 | 12.7 | 14-20P                        | 9                          | 825  |
|                    |       |         | 1985                                   | 759   | 1998          | N/A |                | N/A  |                               | 2.74                       | 375  |

† Depth does not include 1<sup>1</sup>/<sub>8</sub>" (29 mm) for door handles. Requires 115/208-230/60 Hz, single phase, 3 pole, 4 wire circuit.

| MADE STATE OFFICE (NSE) | APPROVALS: | AVAILABLE AT: |
|-------------------------|------------|---------------|
|                         |            |               |
| 2/15 Printed in U.S.A.  |            |               |