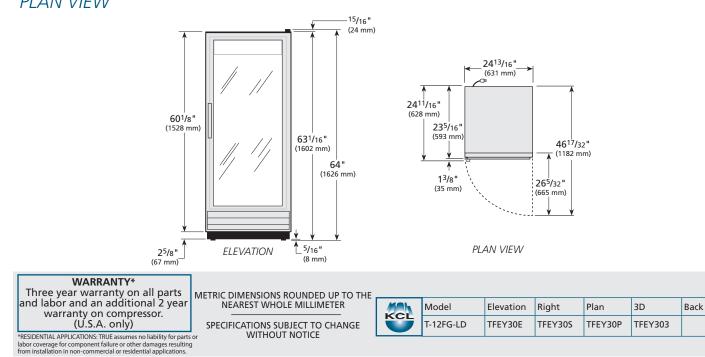

|           |       |         | Cabinet Dimensions<br>(inches)<br>(mm) |     |      |     |          | NEMA | Cord<br>Length<br>(total ft.) | Crated<br>Weight<br>(lbs.) |      |
|-----------|-------|---------|----------------------------------------|-----|------|-----|----------|------|-------------------------------|----------------------------|------|
| Model     | Doors | Shelves | L                                      | D†  | H*   | HP  | Voltage  | Amps |                               | • • •                      | (kg) |
| T-12FG-LD | 1     | 3       | 24%                                    | 23¾ | 62¾  | 1⁄3 | 115/60/1 | 7.4  | 5-15P                         | 9                          | 290  |
|           |       |         | 632                                    | 594 | 1585 | N/A |          | N/A  |                               | 2.74                       | 132  |

† Depth does not include 1%" (35 mm) for door handle.
\* Height does not include 1" (26 mm) for upper door hinge.
note: T-12FG standard with leg levellers, optional 2½" (64 mm) diameter castors available, legs not available.

# PLAN VIEW