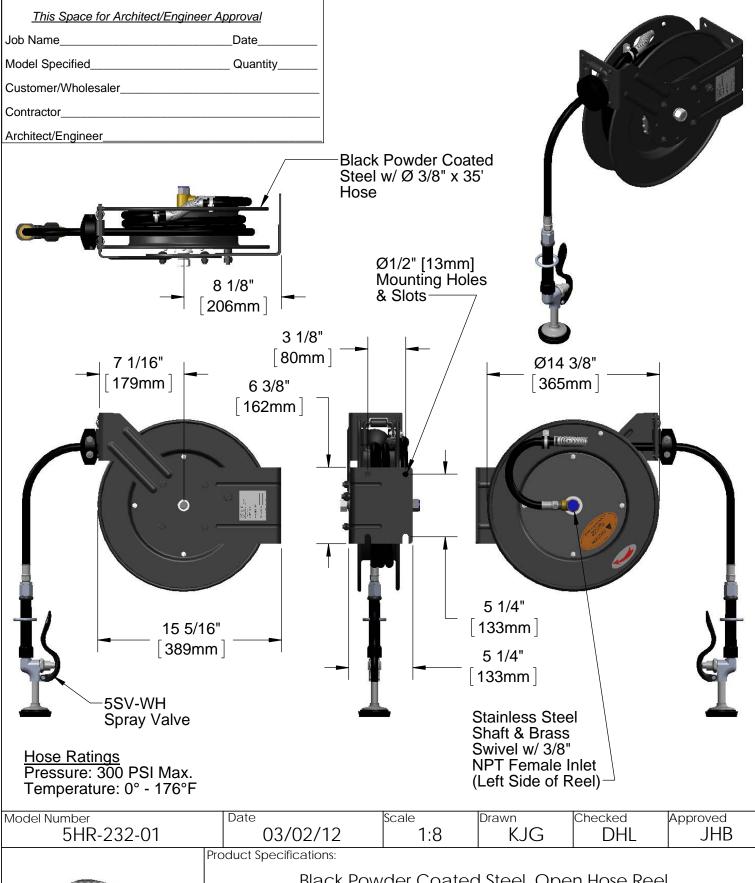

Model Number Scale Drawn Checked Approved SHR-232-01 03/02/12 NTS KJG DHL JHB

Product Specifications:

Black Powder Coated Steel, Open Hose Reel w/  $\varnothing$  3/8" x 35' Hose & Spray Valve

equip Foodservice Accessories 2 Saddleback Cove, P.O. Box 1088 Travelers Rest, South Carolina 29690 Phone: 800.891.4808 Fax: 800.868.0084