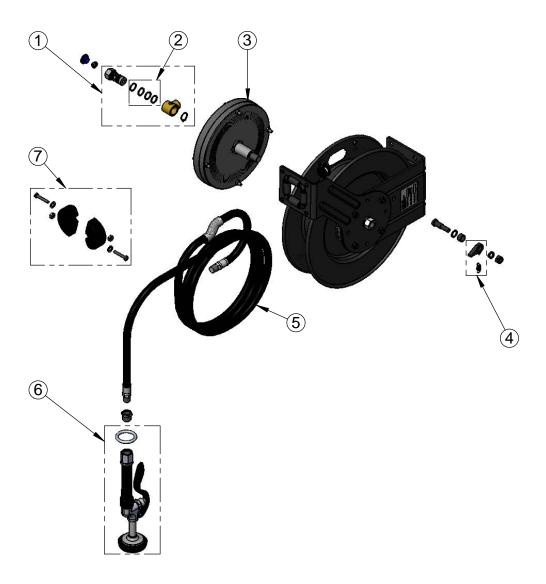

| SALES N  | O. DESCRIPTION                                                    |
|----------|-------------------------------------------------------------------|
| 5HR-2SA  | A Complete 3/8" Swivel Assembly                                   |
| G014512- | 45 Seal Kit                                                       |
| G016682- | 45 Spring Assembly                                                |
| 014940-4 | Ratchet Repair Kit                                                |
| 5HR-2HSE | E-35 Ø 3/8" x 35' Hose                                            |
| 5SV-WH   | Hose Reel Spray Valve                                             |
| 014949-4 | Hose Stop Repair Kit                                              |
|          | 5HR-2S.<br>G014512-<br>G016682-<br>014940-4<br>5HR-2HSE<br>5SV-WH |