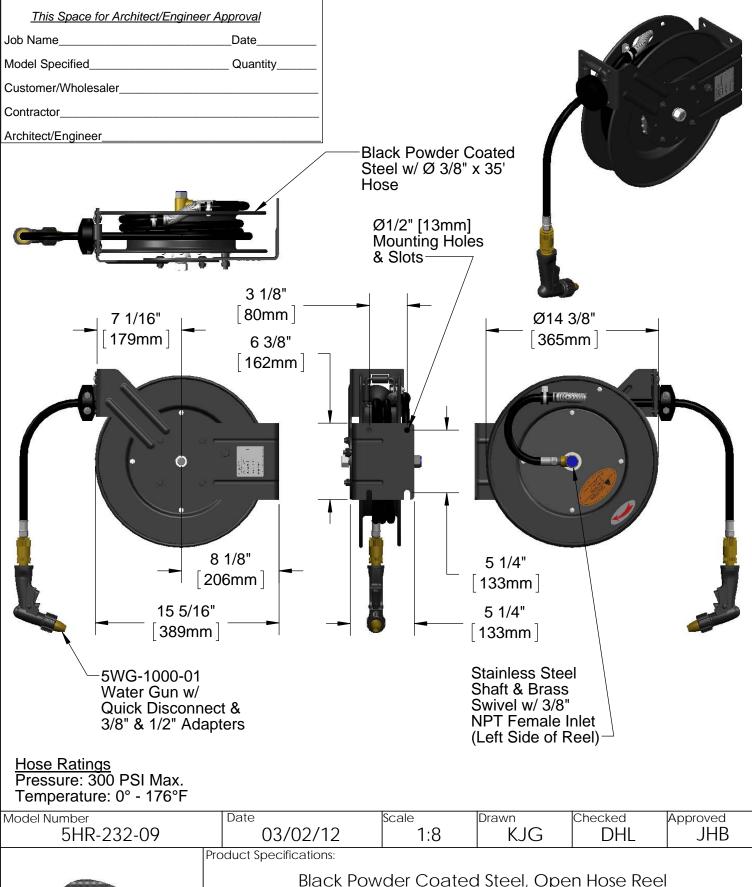

equip

Black Powder Coated Steel, Open Hose Reel w/ Ø 3/8" x 35' Hose & Water Gun w/ Adapters

equip Foodservice Accessories 2 Saddleback Cove, P.O. Box 1088 Travelers Rest, South Carolina 29690 Phone: 800.891,4808 Fax: 800.868.0084

Model Number Scale Drawn Checked Approved SHR-232-09 03/02/12 NTS KJG DHL JHB

Product Specifications:

Black Powder Coated Steel, Open Hose Reel w/  $\varnothing$  3/8" x 35' Hose & Water Gun w/ Adapters