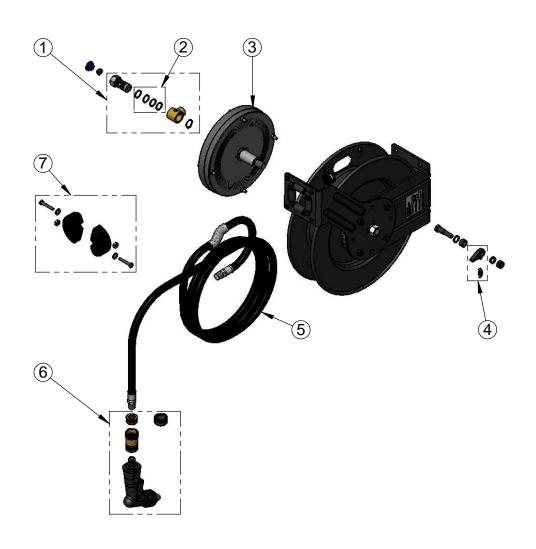

| SALES NO.   | DESCRIPTION                                                                    |
|-------------|--------------------------------------------------------------------------------|
| 5HR-2SA     | Complete 3/8" Swivel Assembly                                                  |
| G014512-45  | Seal Kit                                                                       |
| G016682-45  | Spring Assembly                                                                |
| 014940-45   | Ratchet Repair Kit                                                             |
| 5HR-2HSE-35 | Ø 3/8" x 35' Hose                                                              |
| 5WG-1000-01 | equip Water Gun w/ QD and 1/2" & 3/8" Adapter                                  |
| 014949-45   | Hose Stop Repair Kit                                                           |
|             | 5HR-2SA<br>G014512-45<br>G016682-45<br>014940-45<br>5HR-2HSE-35<br>5WG-1000-01 |