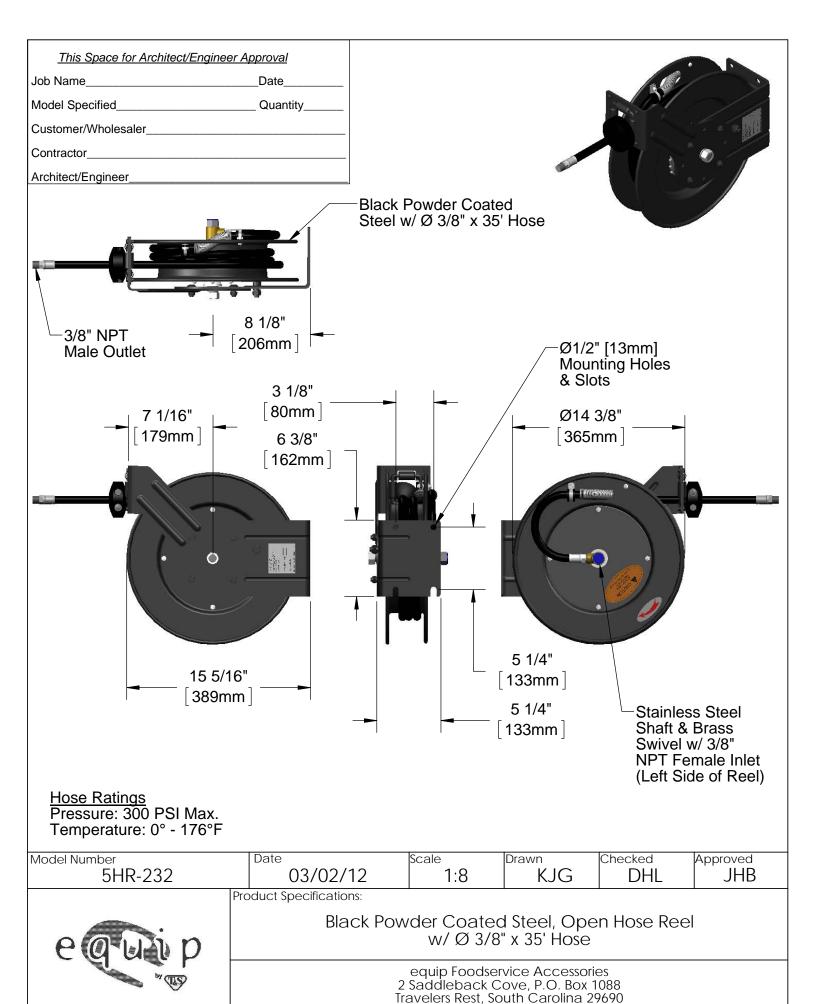

Phone: 800.891.4808 Fax: 800.868.0084

Sheet: 1 of 2

| ITEM<br>NO. | SALES NO.   | DESCRIPTION                   |
|-------------|-------------|-------------------------------|
| 1           | 5HR-2SA     | Complete 3/8" Swivel Assembly |
| 2           | G014512-45  | Seal Kit                      |
| 3           | G016682-45  | Spring Assembly               |
| 4           | 014940-45   | Ratchet Repair Kit            |
| 5           | 5HR-2HSE-35 | Ø 3/8" x 35' Hose             |
| 6           | 014949-45   | Hose Stop Repair Kit          |
|             |             |                               |