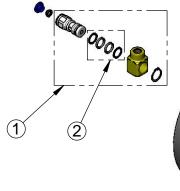

2 Saddleback Cove, P.O. Box 1088 Travelers Rest, South Carolina 29690 Phone: 800.891.4808 Fax: 800.868.0084

Sheet: 1 of 2

| ITEM<br>NO. | SALES NO.   | DESCRIPTION                   |
|-------------|-------------|-------------------------------|
| 1           | 5HR-2SA     | Complete 3/8" Swivel Assembly |
| 2           | G014512-45  | Seal Kit                      |
| 3           | G016684-45  | Spring Assembly               |
| 4           | 014940-45   | Ratchet Repair Kit            |
| 5           | 5HR-2HSE-50 | Ø 3/8" x 50" Hose             |
| 6           | 5SV-WH      | Hose Reel Spray Valve         |
| 7           | 014949-45   | Hose Stop Repair Kit          |
|             |             |                               |