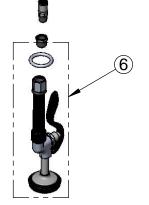

2 Saddleback Cove, P.O. Box 1088 Travelers Rest, South Carolina 29690 Phone: 800.891.4808 Fax: 800.868.0084

Sheet: 1 of 2

| ITEM<br>NO. | SALES NO.   | DESCRIPTION                   |
|-------------|-------------|-------------------------------|
| 1           | 5HR-2SA     | Complete 3/8" Swivel Assembly |
| 2           | G014512-45  | Seal Kit                      |
| 3           | G016684-45  | Spring Assembly               |
| 4           | 014940-45   | Ratchet Repair Kit            |
| 5           | 5HR-2HSE-50 | Ø 3/8" x 50" Hose             |
| 6           | 5SV-WH      | Hose Reel Spray Valve         |
| 7           | 014949-45   | Hose Stop Repair Kit          |
|             |             |                               |