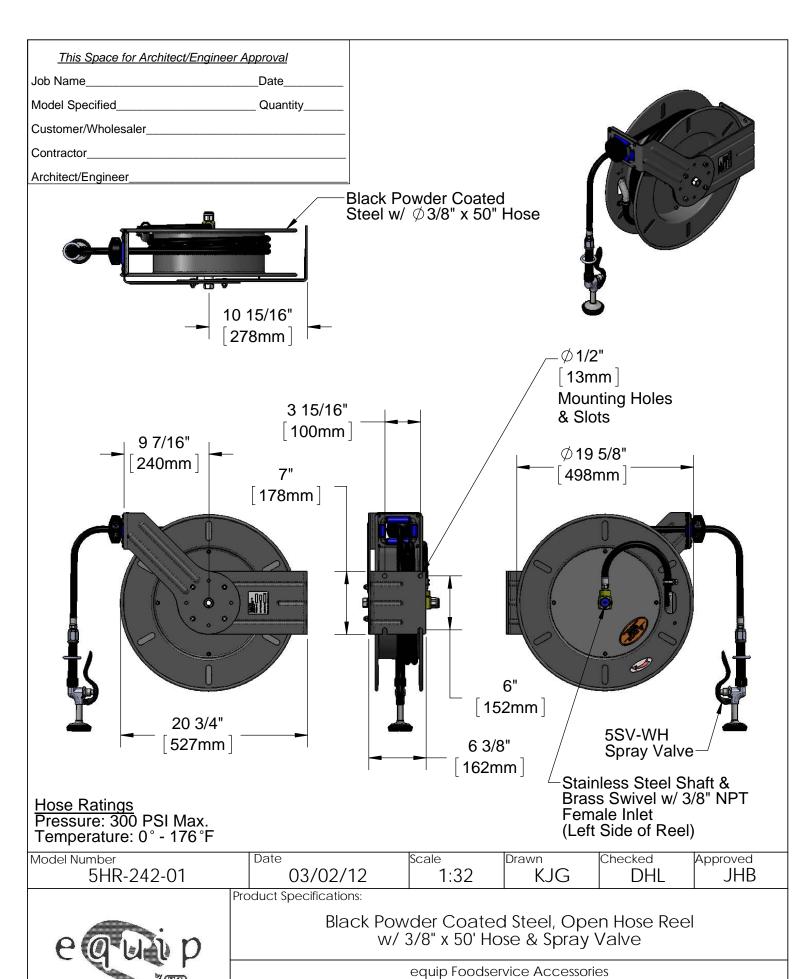

2 Saddleback Cove, P.O. Box 1088 Travelers Rest, South Carolina 29690 Phone: 800.891.4808 Fax: 800.868.0084

Sheet: 1 of 2

| ITEM<br>NO. | SALES NO.   | DESCRIPTION                   |
|-------------|-------------|-------------------------------|
| 1           | 5HR-2SA     | Complete 3/8" Swivel Assembly |
| 2           | G014512-45  | Seal Kit                      |
| 3           | G016684-45  | Spring Assembly               |
| 4           | 014940-45   | Ratchet Repair Kit            |
| 5           | 5HR-2HSE-50 | Ø 3/8" x 50" Hose             |
| 6           | 5SV-WH      | Hose Reel Spray Valve         |
| 7           | 014949-45   | Hose Stop Repair Kit          |
|             |             |                               |