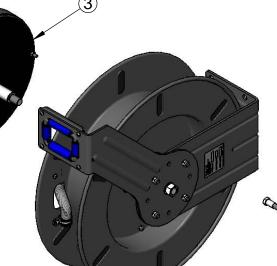

2 Saddleback Cove, P.O. Box 1088 Travelers Rest, South Carolina 29690 Phone: 800.891.4808 Fax: 800.868.0084

Sheet: 1 of 2

| ITEM<br>NO. | SALES NO.   | DESCRIPTION                   |
|-------------|-------------|-------------------------------|
| 1           | 5HR-2SA     | Complete 3/8" Swivel Assembly |
| 2           | G014512-45  | Seal Kit                      |
| 3           | G016684-45  | Spring Assembly               |
| 4           | 014940-45   | Ratchet Repair Kit            |
| 5           | 5HR-2HSE-50 | Ø 3/8" x 50" Hose             |
| 6           | 5SV-WH      | Hose Reel Spray Valve         |
| 7           | 014949-45   | Hose Stop Repair Kit          |
|             |             |                               |