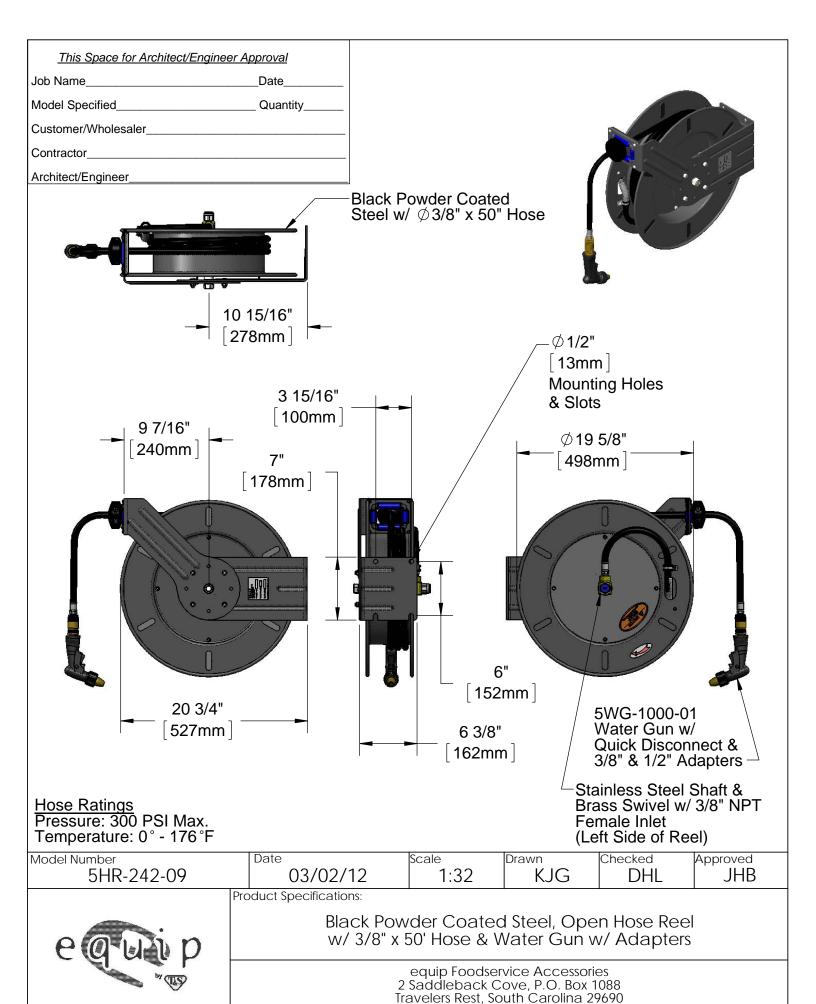

Model Number 5HR-242-09

Date 03/02/12

Scale Dr

Drawn KJG Checked DHL Approved JHB

Product Specifications:

Black Powder Coated Steel, Open Hose Reel w/ 3/8" x 50' Hose & Water Gun w/ Adapters

equip Foodservice Accessories 2 Saddleback Cove, P.O. Box 1088 Travelers Rest, South Carolina 29690 Phone: 800.891.4808 Fax: 800.868.0084