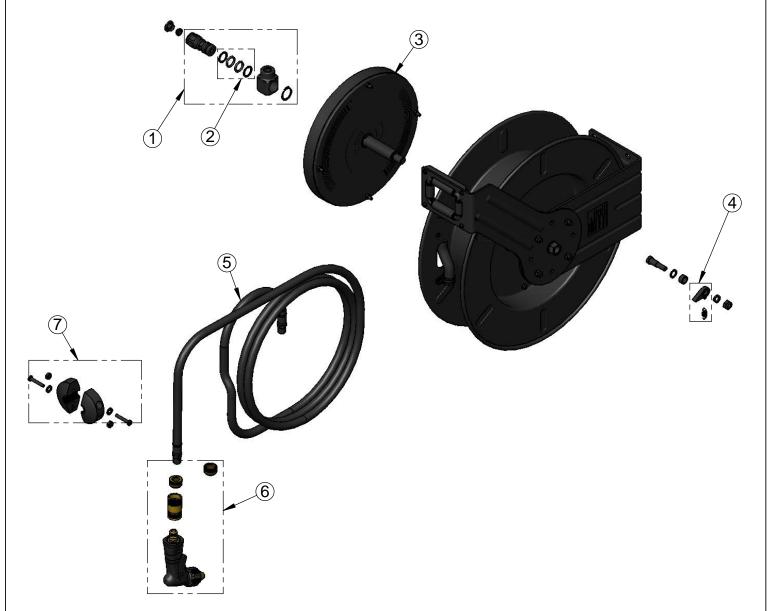

Phone: 800.891.4808 Fax: 800.868.0084

Sheet: 1 of 2

| SALES NO.   | DESCRIPTION                                                                    |
|-------------|--------------------------------------------------------------------------------|
| 5HR-2SA     | Complete 3/8" Swivel Assembly                                                  |
| G014512-45  | Seal Kit                                                                       |
| G016684-45  | Spring Assembly                                                                |
| 014940-45   | Ratchet Repair Kit                                                             |
| 5HR-2HSE-50 | Ø3/8" x 50" Hose                                                               |
| 5WG-1000-01 | equip Water Gun w/ QD, 3/8" & 1/2" Adapters                                    |
| 014949-45   | Hose Stop Repair Kit                                                           |
|             | 5HR-2SA<br>G014512-45<br>G016684-45<br>014940-45<br>5HR-2HSE-50<br>5WG-1000-01 |