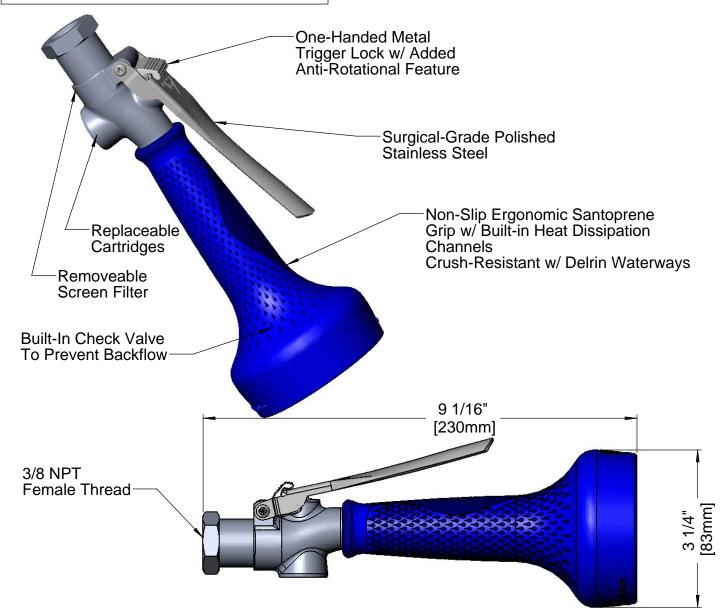

Integrated One-Handed Trigger Lock

Drawn Checked Approved

JRM GEF JHB

Scale: Date: 1:2 10/16/08

Sheet: 1 of 1