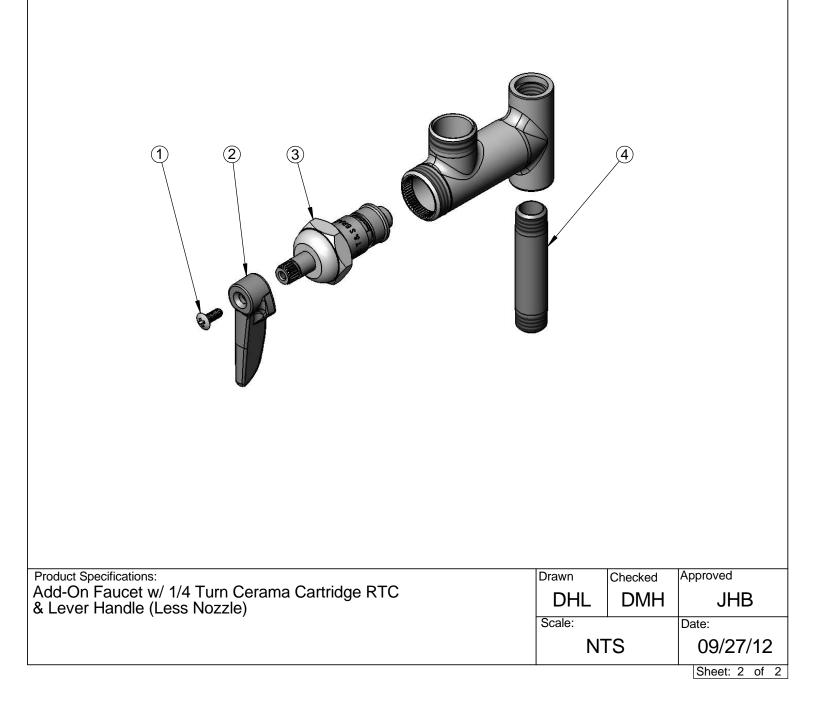

| ITEM<br>NO. | SALES NO. | DESCRIPTION           |
|-------------|-----------|-----------------------|
| 1           | 000922-45 | Lever Handle Screw    |
| 2           | 001638-45 | Lever Handle          |
| 3           | 011278-25 | Cerama Cartridge RTC  |
| 4           | 000358-40 | Nipple, 3/8" NPT x 3" |