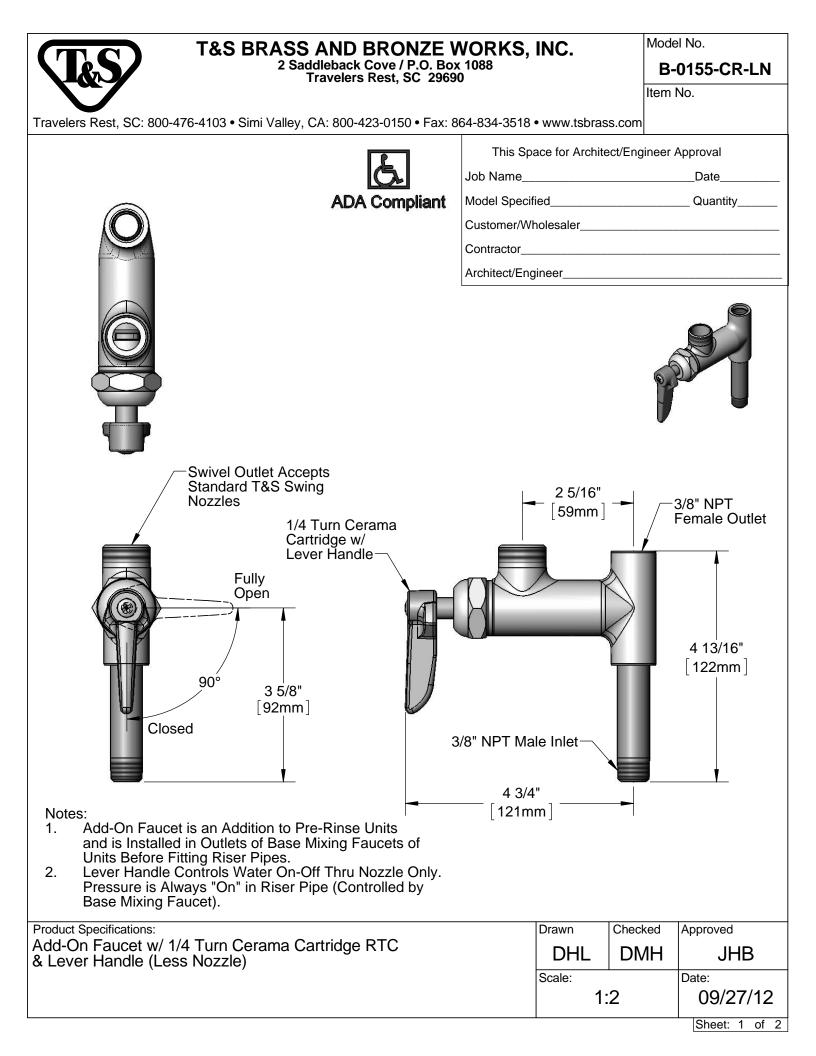

## T&S BRASS AND BRONZE WORKS, INC. 2 Saddleback Cove / P.O. Box 1088 Travelers Rest, SC 29690

Model No.

B-0155-CR-LN

Item No.

| Travelers Rest, SC: 800-476-4103 • Simi Valley, CA: 800-423-0150 • Fax: 864-834-3518 • www.tsbrass.com |
|--------------------------------------------------------------------------------------------------------|
|--------------------------------------------------------------------------------------------------------|