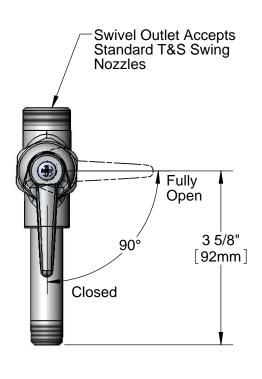

## Notes:

- 1. Add-On Faucet is an Addition to Pre-Rinse Units and is Installed in Outlets of Base Mixing Faucets of Units Before Fitting Riser Pipes.
- Lever Handle Controls Water On-Off Thru Nozzle Only. Pressure is Always "On" in Riser Pipe (Controlled by Base Mixing Faucet).