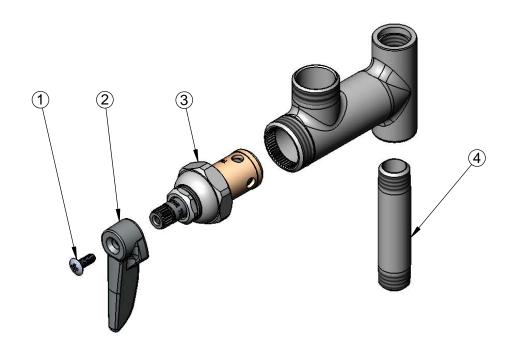

| ITEM<br>NO. | SALES NO. | DESCRIPTION                    |  |
|-------------|-----------|--------------------------------|--|
| 1           | 000922-45 | Lever Handle Screw             |  |
| 2           | 001638-45 | Lever Handle                   |  |
| 3           | 007947-40 | 1/4 Turn Eterna Cartridge, RTC |  |
| 4           | 000358-40 | 3/8" NPTx 3" Long Riser        |  |