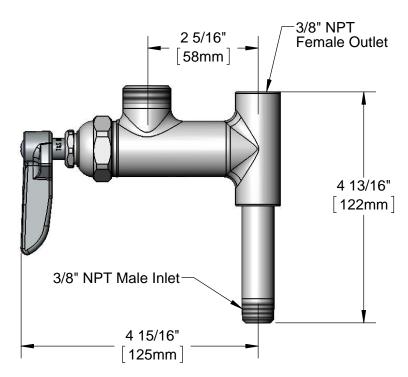

## T&S BRASS AND BRONZE WORKS, INC.

2 Saddleback Cove / P.O. Box 1088 Travelers Rest, SC 29690 Model No.

B-0155-LN

Item No.

Travelers Rest, SC: 800-476-4103 • Simi Valley, CA: 800-423-0150 • Fax: 864-834-3518 • www.tsbrass.com

| 0 |  |
|---|--|
|   |  |
|   |  |

| 3   | B    |        |
|-----|------|--------|
| ADA | Comp | oliant |

| This Space for Architect/Engineer Approval |          |  |  |
|--------------------------------------------|----------|--|--|
| Job Name                                   | Date     |  |  |
| Model Specified                            | Quantity |  |  |
| Customer/Wholesaler                        |          |  |  |
| Contractor                                 |          |  |  |
| Architect/Engineer                         |          |  |  |







## Notes:

- 1. Add-On Faucet is an Addition to Pre-Rinse Units and is Installed in Outlets of Base Mixing Faucets of Units Before Fitting Riser Pipes.
- Lever Handle Controls Water On-Off Thru Nozzle Only. Pressure is Always "On" in Riser Pipe (Controlled by Base Mixing Faucet).

| Product Specifications:                                                     | Drawn  | Checked | Approved |
|-----------------------------------------------------------------------------|--------|---------|----------|
| Add-On Faucet w/ 1/4 Turn Eterna Cartridge RTC & Lever Handle (Less Nozzle) | KJG    | JRM     | JHB      |
|                                                                             | Scale: |         | Date:    |
|