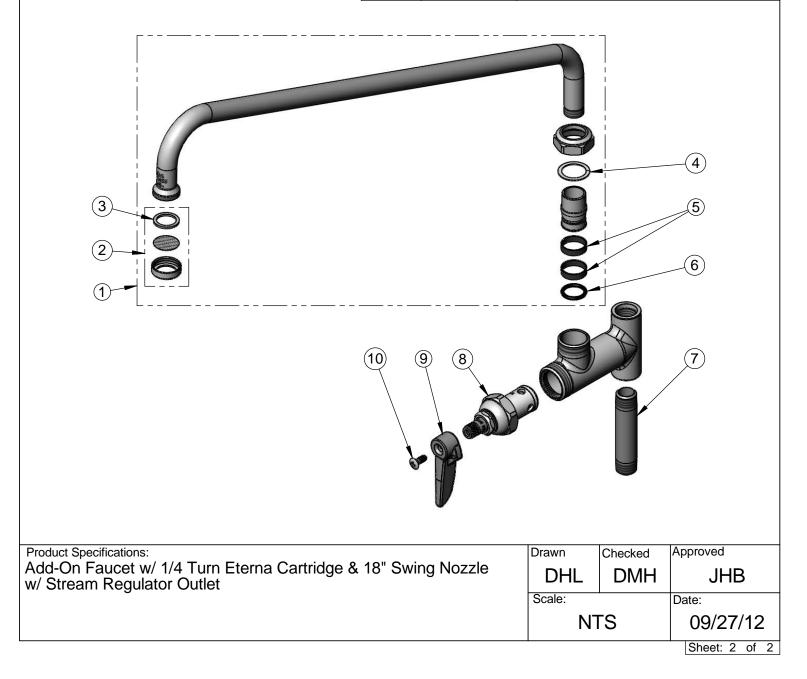

| ITEM<br>NO. | SALES NO. | DESCRIPTION                          |
|-------------|-----------|--------------------------------------|
| 1           | 065X      | 18" Swing Nozzle w/ Stream Regulator |
| 2           | B-PT      | Stream Regulator                     |
| 3           | 001048-45 | Nozzle Tip Washer                    |
| 4           | 009538-45 | Swivel Washer                        |
| 5           | 011429-45 | Swivel Sleeves (2)                   |
| 6           | 001074-45 | O-Ring                               |
| 7           | 000358-40 | Nipple, 3/8" NPT x 3"                |
| 8           | 007947-40 | 1/4 Turn Eterna Cartridge, RTC       |
| 9           | 001638-45 | Lever Handle                         |
| 10          | 000922-45 | Lever Handle Screw                   |