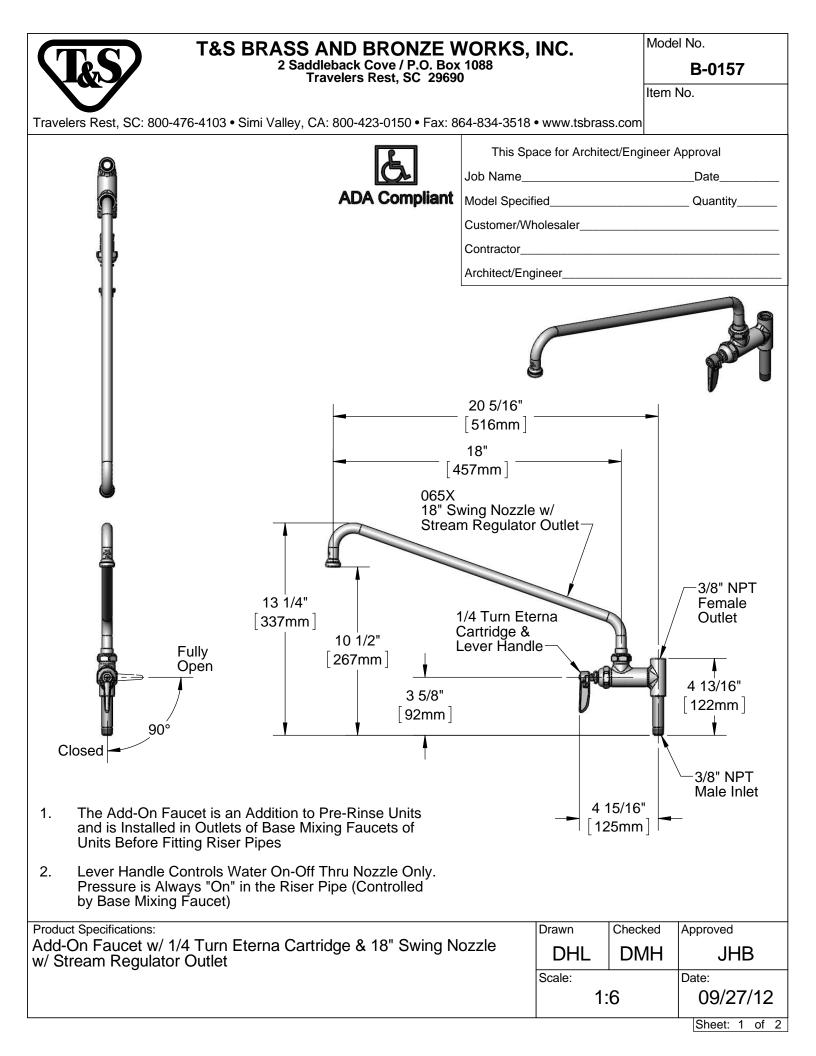

## T&S BRASS AND BRONZE WORKS, INC. 2 Saddleback Cove / P.O. Box 1088 Travelers Rest, SC 29690

Model No.

**B-0157** 

Item No.

Travelers Rest, SC: 800-476-4103 • Simi Valley, CA: 800-423-0150 • Fax: 864-834-3518 • www.tsbrass.com