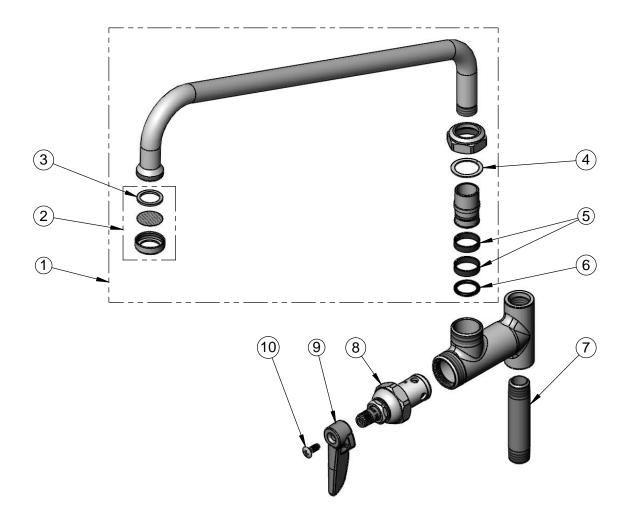

| ITEM<br>NO. | SALES NO. | DESCRIPTION                          |
|-------------|-----------|--------------------------------------|
| 1           | 063X      | 14" Swing Nozzle w/ Stream Regulator |
| 2           | B-PT      | Stream Regulator                     |
| 3           | 001048-45 | Nozzle Tip Washer                    |
| 4           | 009538-45 | Swivel Washer                        |
| 5           | 011429-45 | Swivel Sleeves (2)                   |
| 6           | 001074-45 | O-Ring                               |
| 7           | 000358-40 | Nipple, 3/8" NPT x 3"                |
| 8           | 007947-40 | 1/4 Turn Eterna Cartridge, RTC       |
| 9           | 001638-45 | Lever Handle                         |
| 10          | 000922-45 | Lever Handle Screw                   |

| Product Specifications:                                                                  | Drawn  | Checked | Approved      |
|------------------------------------------------------------------------------------------|--------|---------|---------------|
| Add-On Faucet w/ 1/4 Turn Eterna Cartridge & 14" Swing Nozzle w/ Stream Regulator Outlet | DHL    | DMH     | JHB           |
|                                                                                          | Scale: |         | Date:         |
|                                                                                          | NTS    |         | 09/27/12      |
|                                                                                          |        |         | Sheet: 2 of 2 |