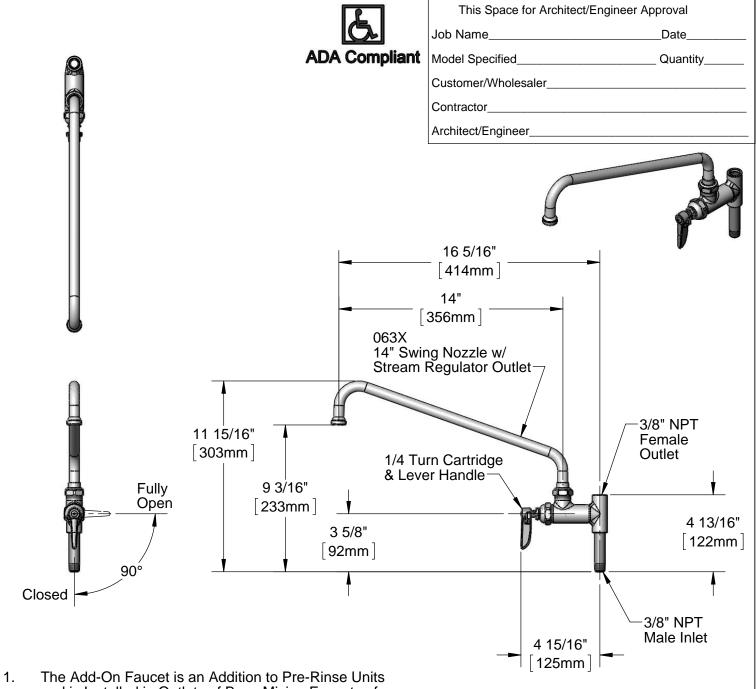

- The Add-On Faucet is an Addition to Pre-Rinse Units and is Installed in Outlets of Base Mixing Faucets of Units Before Fitting Riser Pipes
- 2. Lever Handle Controls Water On-Off Thru Nozzle Only. Pressure is Always "On" in the Riser Pipe (Controlled by Base Mixing Faucet)

| Product Specifications:                                                                  | Drawn  | Checked | Approved |
|------------------------------------------------------------------------------------------|--------|---------|----------|
| Add-On Faucet w/ 1/4 Turn Eterna Cartridge & 14" Swing Nozzle w/ Stream Regulator Outlet | DHL    | DMH     | JHB      |
| -                                                                                        | Scale: |         | Date:    |
|                                                                                          | 1:6    |         | 09/27/12 |