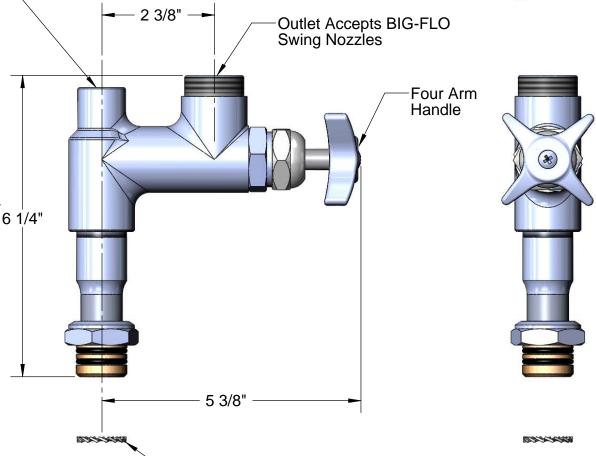

3/8" NPT Female Pre-Rinse Unit Connection

(Can be Plugged if not Required)

Furnished with Serrated Lock Washer for Non-Swivel Installation in Base Faucet

**Product Specifications:** 

BIG-FLO EasyInstall Add On Faucet Assembly for use with B-0290 BIG-FLO Series Faucets