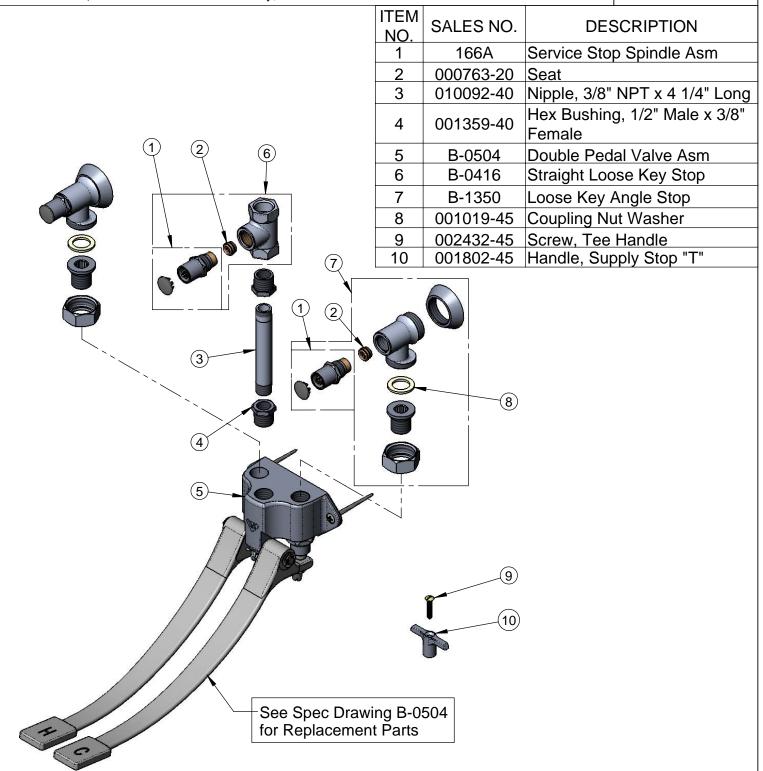

## T&S BRASS AND BRONZE WORKS, INC.

2 Saddleback Cove / P.O. Box 1088 Travelers Rest. SC 29690

Model No.

B-0504-02

Item No.

Travelers Rest, SC: 800-476-4103 Simi Valley, CA: 800-423-0150 Fax: 864-834-3518 www.tsbrass.com This Space for Architect/Engineer Approval \_Date\_\_ Job Name Model Specified Quantity Customer/Wholesaler Contractor Furnished w/ Mounting Screws Architect/Engineer\_ 4 1/2" **Piping** [114mm] Supplied by Others Volume 2 7/16" Control -[62mm] 1/2" NPT 1 1/4" Female [32mm] Loose key Outlet Angle Stops-1/2" NPT Female 3 3/8" Inlets [86mm] **REF** 14 1/4" [362mm] When Raised 3" for Cleaning [76mm] **REF** 20 1/2" Min. [521mm] When Raised for Cleaning Adjustable from 3" [76mm] to 6 1/4" [159mm] When Valve is Closed. 1/4" [6mm] to 2 5/8" [67mm] When 8 3/4" Min. Valve is Opened. [222mm] (See Note) Pedal Height Adjustment Screws Floor Adjustable from 14 3/4" [375mm] to 15 3/8" [390mm] When Valve is Closed. 13 1/2" [343mm] to 14 3/4" [375mm] Mounting Note: All Pedal Position Dimensions are Surface When Valve is Opened. Based on a Recommended Min. Mtg. Height of 8 3/4" [222mm] Above Fin. Floor. Drawn Checked Approved **Product Specifications: KJG** DHL JHB Double Pedal Valve w/ Loose Key Angle Stop & Straight Volume Control Date:

## T&S BRASS AND BRONZE WORKS, INC.

2 Saddleback Cove / P.O. Box 1088 Travelers Rest, SC 29690

Model No.

Item No.

B-0504-02

ISO #9001

Travelers Rest, SC: 800-476-4103 Simi Valley, CA: 800-423-0150 Fax: 864-834-3518 www.tsbrass.com

| Product Specifications:                    | Drawn  | Checked | Approved |              |  |
|--------------------------------------------|--------|---------|----------|--------------|--|
| Double Pedal Valve w/ Loose Key Angle Stop | KJG    | DHL     | JHB      |              |  |
| & Straight Volume Control                  | Scale: | Scale:  |          | Date:        |  |
|                                            |        | NTS     |          | ' <b>ስ</b> ጸ |  |