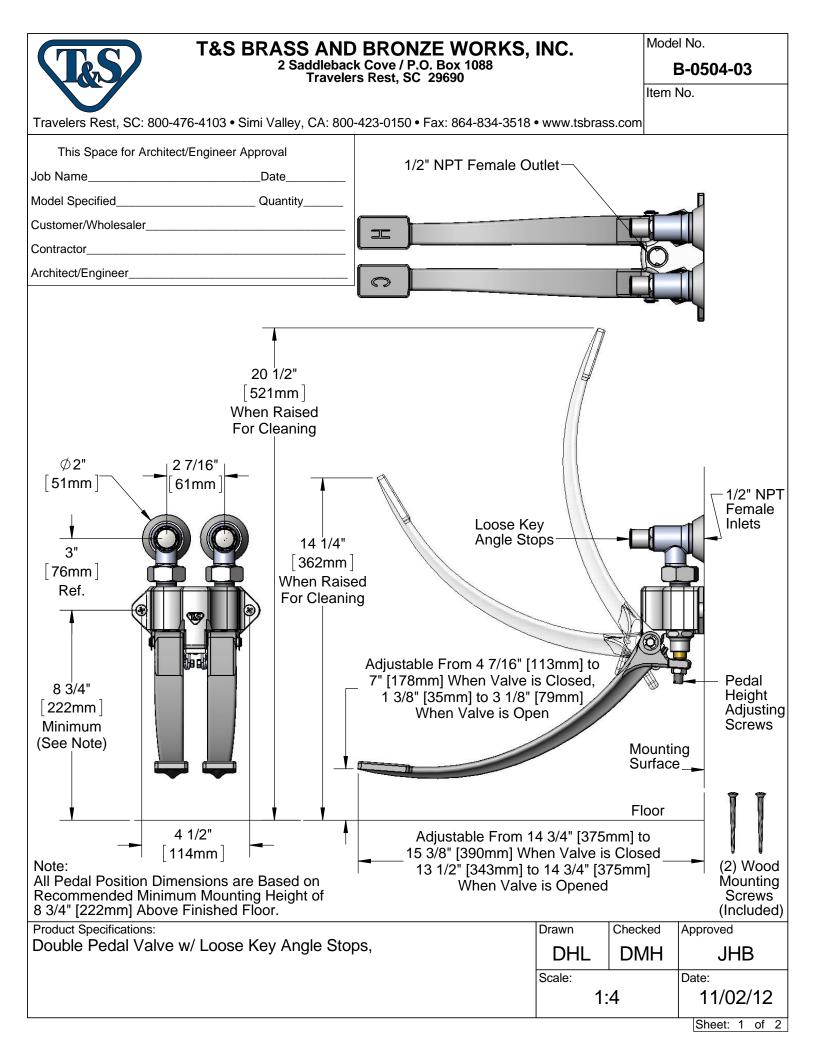

## T&S BRASS AND BRONZE WORKS, INC. 2 Saddleback Cove / P.O. Box 1088 Travelers Rest, SC 29690

Model No.

B-0504-03

Item No.

| Travelers Rest, SC: 800-476-4103 • Simi Valley, CA: 800-423-0150 • Fax: 864-834-3518 • www.tsbrass.com |                                 |           |                                                             |                                                    |                          |  |
|--------------------------------------------------------------------------------------------------------|---------------------------------|-----------|-------------------------------------------------------------|----------------------------------------------------|--------------------------|--|
|                                                                                                        | ITEM<br>NO.                     | SALES NO. |                                                             | DESCRIPTION                                        |                          |  |
|                                                                                                        | 1                               | 001605-45 | Cap<br>Service Stop Spindle w/ Cap, T-<br>Handle & Screw    |                                                    |                          |  |
|                                                                                                        | 2                               | 166A      |                                                             |                                                    |                          |  |
|                                                                                                        | 3                               | 000763-20 | Seat                                                        |                                                    |                          |  |
|                                                                                                        | 4                               | B-1350    | Loose Key Angle Stop 1/2" NPT<br>Male Union Coupling Outlet |                                                    |                          |  |
|                                                                                                        | 5                               | 000101-40 | -                                                           | Flange<br>Flange Coupling Nut<br>Screw, Tee Handle |                          |  |
|                                                                                                        | 6                               | 000721-25 | Flange                                                      |                                                    |                          |  |
|                                                                                                        | 7                               | 002432-45 |                                                             |                                                    |                          |  |
|                                                                                                        | 8 001802-45 Handle, Supply Stop |           |                                                             | :ор "Т"                                            |                          |  |
| 2 3 4 5                                                                                                | 9                               | B-0504    | Double Pedal Valve, Wall Mount                              |                                                    |                          |  |
|                                                                                                        |                                 |           | Insert, 1/2 NPT Male Union                                  |                                                    |                          |  |
|                                                                                                        |                                 |           | Coupling Nut Washer                                         |                                                    |                          |  |
|                                                                                                        |                                 |           | 1                                                           |                                                    |                          |  |
| Product Specifications:<br>Double Pedal Valve w/ Loose Key Angle Stops,                                |                                 |           | Drawn<br>DHL<br>Scale:                                      | Checked<br>DMH                                     | Approved<br>JHB<br>Date: |  |
|                                                                                                        |                                 |           | NTS 11/02/12                                                |                                                    |                          |  |
|                                                                                                        |                                 |           | Sheet: 2 of 2                                               |                                                    |                          |  |