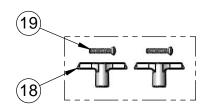

| ax: 864-834-3518 • www.tsbrass.com |                                                                                                                                                                                         |  |  |  |
|------------------------------------|-----------------------------------------------------------------------------------------------------------------------------------------------------------------------------------------|--|--|--|
| SALES NO.                          | DESCRIPTION                                                                                                                                                                             |  |  |  |
| 000887-45                          | Spring, RH (Cold Pedal)                                                                                                                                                                 |  |  |  |
| 001483-25                          | Pedal Spring Screw & Spacer                                                                                                                                                             |  |  |  |
| 003749-45                          | Foot Pedal Mtg. Screw                                                                                                                                                                   |  |  |  |
| 001359-40                          | Hex Bushing, 1/2" Male x 3/8" Female                                                                                                                                                    |  |  |  |
| 002535-25                          | 3/8" Close Nipple                                                                                                                                                                       |  |  |  |
| 000356-40                          | 3/8" NPT x 1 3/4" Nipple                                                                                                                                                                |  |  |  |
| B-1355                             | 3/8" NPT Female Inlet<br>Loose Key Angle Stop w/<br>Handle & Screw                                                                                                                      |  |  |  |
| B-1351                             | 1/2" NPT Female Inlet<br>Loose Key Angle Stop w/<br>Handle & Screw                                                                                                                      |  |  |  |
| 000355-40                          | 3/8" NPT x 1 1/4" Nipple                                                                                                                                                                |  |  |  |
| 012513-10                          | Pad                                                                                                                                                                                     |  |  |  |
| 012523-45                          | Pad Screw                                                                                                                                                                               |  |  |  |
| 005312-40                          | Bonnet Assembly                                                                                                                                                                         |  |  |  |
| 001602-45                          | Bushing, Pedal Valve                                                                                                                                                                    |  |  |  |
| 012512-45                          | E-clip Retaining Ring                                                                                                                                                                   |  |  |  |
| 000952-45                          | Nut                                                                                                                                                                                     |  |  |  |
| 001123-45                          | Nylon Set Screw                                                                                                                                                                         |  |  |  |
| 000245-30                          | B-0508 Blank Pedal                                                                                                                                                                      |  |  |  |
| 001802-45                          | Supply Stop T-Handle                                                                                                                                                                    |  |  |  |
| 002432-45                          | Supply Stop T-Handle<br>Screw                                                                                                                                                           |  |  |  |
|                                    | SALES NO. 000887-45 001483-25 003749-45 001359-40 002535-25 000356-40 B-1355 B-1351 000355-40 012513-10 012523-45 005312-40 001602-45 012512-45 000952-45 001123-45 000245-30 001802-45 |  |  |  |