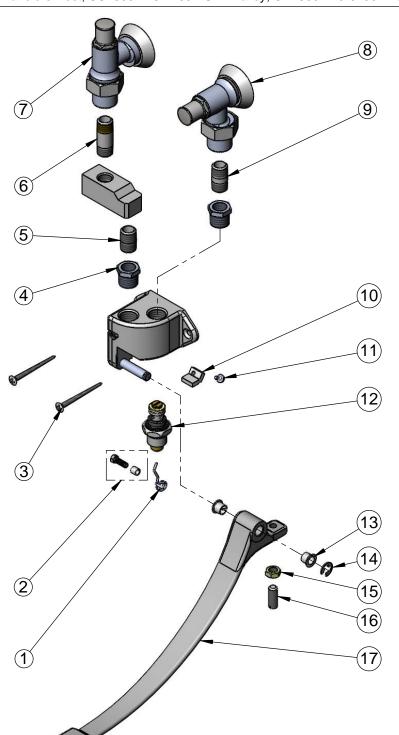

| ax: 864-834-3518 • www.tsbrass.com |                                                                                                                                                                                         |  |  |  |
|------------------------------------|-----------------------------------------------------------------------------------------------------------------------------------------------------------------------------------------|--|--|--|
| SALES NO.                          | DESCRIPTION                                                                                                                                                                             |  |  |  |
| 000887-45                          | Spring, RH (Cold Pedal)                                                                                                                                                                 |  |  |  |
| 001483-25                          | Pedal Spring Screw & Spacer                                                                                                                                                             |  |  |  |
| 003749-45                          | Foot Pedal Mtg. Screw                                                                                                                                                                   |  |  |  |
| 001359-40                          | Hex Bushing, 1/2" Male x 3/8" Female                                                                                                                                                    |  |  |  |
| 002535-25                          | 3/8" Close Nipple                                                                                                                                                                       |  |  |  |
| 000356-40                          | 3/8" NPT x 1 3/4" Nipple                                                                                                                                                                |  |  |  |
| B-1355                             | 3/8" NPT Female Inlet<br>Loose Key Angle Stop w/<br>Handle & Screw                                                                                                                      |  |  |  |
| B-1351                             | 1/2" NPT Female Inlet<br>Loose Key Angle Stop w/<br>Handle & Screw                                                                                                                      |  |  |  |
| 000355-40                          | 3/8" NPT x 1 1/4" Nipple                                                                                                                                                                |  |  |  |
| 012513-10                          | Pad                                                                                                                                                                                     |  |  |  |
| 012523-45                          | Pad Screw                                                                                                                                                                               |  |  |  |
| 005312-40                          | Bonnet Assembly                                                                                                                                                                         |  |  |  |
| 001602-45                          | Bushing, Pedal Valve                                                                                                                                                                    |  |  |  |
| 012512-45                          | E-clip Retaining Ring                                                                                                                                                                   |  |  |  |
| 000952-45                          | Nut                                                                                                                                                                                     |  |  |  |
| 001123-45                          | Nylon Set Screw                                                                                                                                                                         |  |  |  |
| 000245-30                          | B-0508 Blank Pedal                                                                                                                                                                      |  |  |  |
| 001802-45                          | Supply Stop T-Handle                                                                                                                                                                    |  |  |  |
| 002432-45                          | Supply Stop T-Handle<br>Screw                                                                                                                                                           |  |  |  |
|                                    | SALES NO. 000887-45 001483-25 003749-45 001359-40 002535-25 000356-40 B-1355 B-1351 000355-40 012513-10 012523-45 005312-40 001602-45 012512-45 000952-45 001123-45 000245-30 001802-45 |  |  |  |