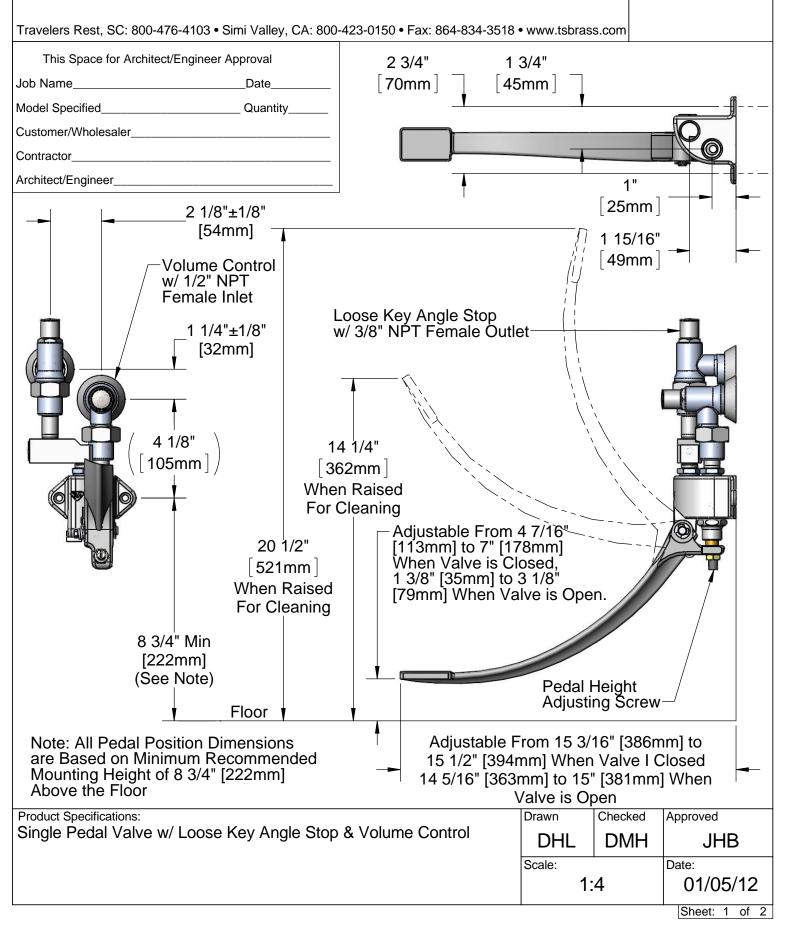

| Product Specifications:                                     | Drawn | Checked | Approved |
|-------------------------------------------------------------|-------|---------|----------|
| Single Pedal Valve w/ Loose Key Angle Stop & Volume Control | DHL   | DMH     | JHB      |
|                                                             |       |         | Date:    |
|                                                             |       |         | 01/05/12 |