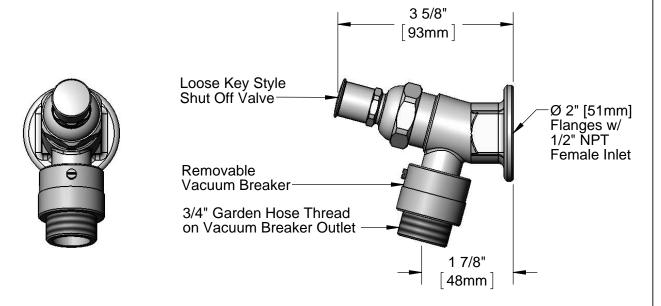

T-Handle Kit w/ Mounting Screw For Supply Stop

**Product Specifications:** 

Polish Chrome Sill Faucet w/ Loose Key Style Shut Off Valve, 3/4" Garden Hose Thread on Removable Vacuum Breaker Outlet & 1/2" Female Inlet

| 3/4" Garden Hose Thread on Removable Vacuum Breaker Outlet | DHL    | DMH | JHB      |
|------------------------------------------------------------|--------|-----|----------|
| & 1/2" Female Inlet                                        | Scale: |     | Date:    |
|                                                            | NTS    |     | 08/29/12 |