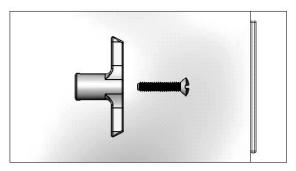

T-Handle Kit w/ Mounting Screw For Supply Stop

**Product Specifications:** 

Polish Chrome Sill Faucet w/ Loose Key Style Shut Off Valve, 3/4" Garden Hose Thread on Removable Vacuum Breaker Outlet & 1/2" Female Inlet