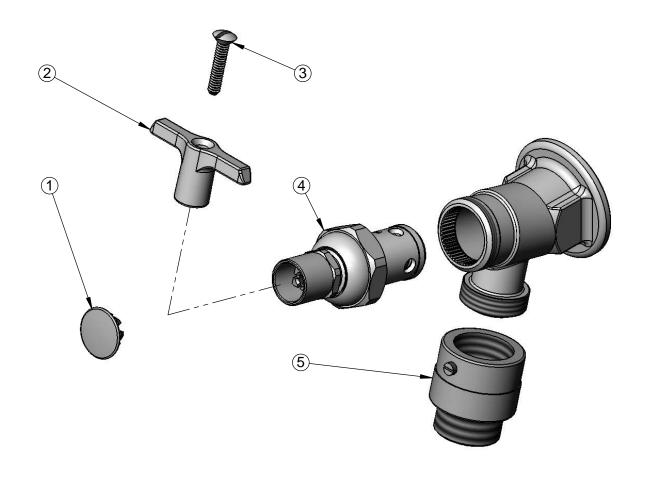

| ITEM<br>NO. | SALES NO. | DESCRIPTION                                              |  |
|-------------|-----------|----------------------------------------------------------|--|
| 1           | 001605-45 | Сар                                                      |  |
| 2           | 001802-45 | Supply Stop T-Handle                                     |  |
| 3           | 002432-45 | Loose Key Handle Mounting                                |  |
| 4           | 124A      | Loose Key Spindle, RTC w/ T & Screw                      |  |
| 5           | B-0972    | 3/4" Garden Hose Thread Atr<br>Non-Continuous Vacuum Bre |  |