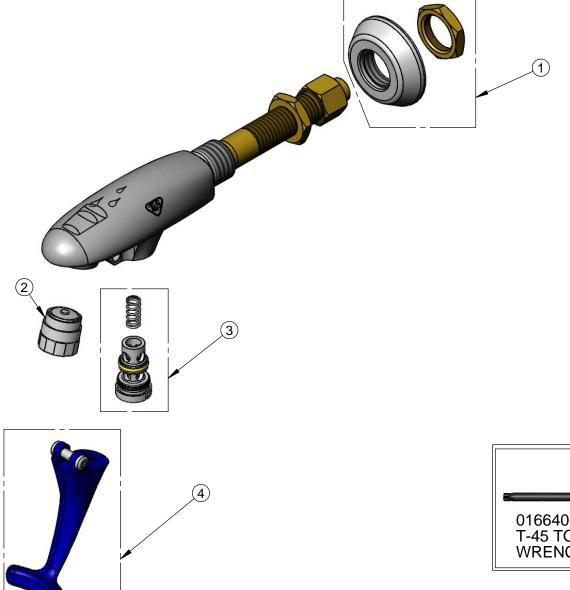

| ITEM<br>NO. | SALES NO. | DESCRIPTION                       |
|-------------|-----------|-----------------------------------|
| 1           | 016782-40 | Adjustable Wall Flange Repair Kit |
| 2           | 015588-40 | Adjustable Outlet w/ Torx Wrench  |
| 3           | 015589-40 | Valve Assembly                    |
| 4           | 015550-45 | Lever Arm Repair Kit              |

016640-45 T-45 TORX WRENCH

| Product Specifications:                       |
|-----------------------------------------------|
| Wall Mount Glass Filler w/ Adjustable Flange, |
| 3/8" NPT Female Inlet w/Extended Nipple,      |
| & Dark Blue Self-Closing Arm                  |
|                                               |