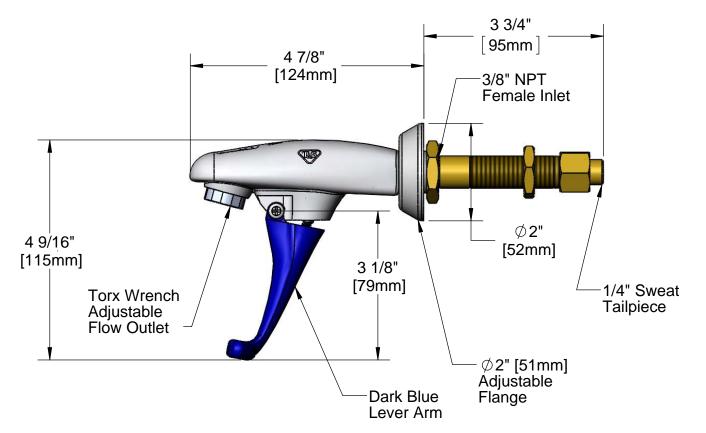

Note: Nipple Shown Allows B-1202 Glass Filler to be Fitted to a 2-1/4" [57mm] Max. Thick Cabinet. Also

Available with Longer Nipple to Fit 4-1/4"[106mm] Thick Cabinet if Specified.

Product Specifications:
Wall Mount Glass Filler w/ Adjustable Flange,
3/8" NPT Female Inlet w/Extended Nipple,
& Dark Blue Self-Closing Arm

016640-45 T-45 TORX WRENCH

| Product Specifications:                       |
|-----------------------------------------------|
| Wall Mount Glass Filler w/ Adjustable Flange, |
| 3/8" NPT Female Inlet w/Extended Nipple,      |
| & Dark Blue Self-Closing Arm                  |
|                                               |