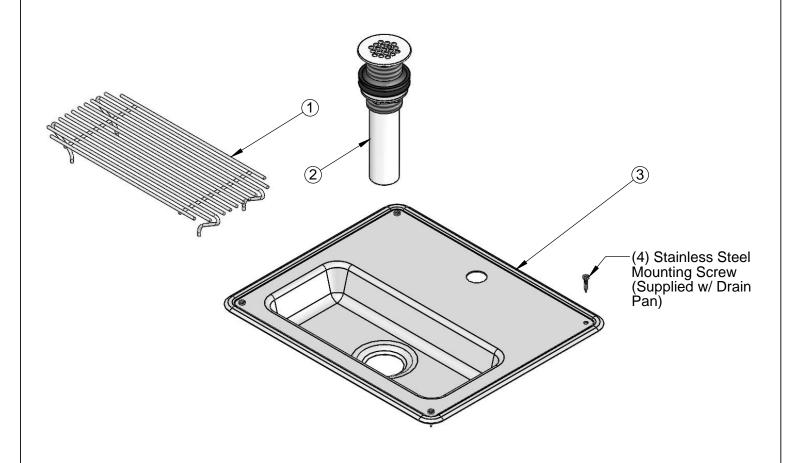

|  | ITEM<br>NO. | SALES NO. | DESCRIPTION    |
|--|-------------|-----------|----------------|
|  | 1           | 183F      | Drip Pan Grid  |
|  | 2           | 010126-45 | Drip Pan Drain |
|  | 3           | 010123-45 | Drip Pan       |