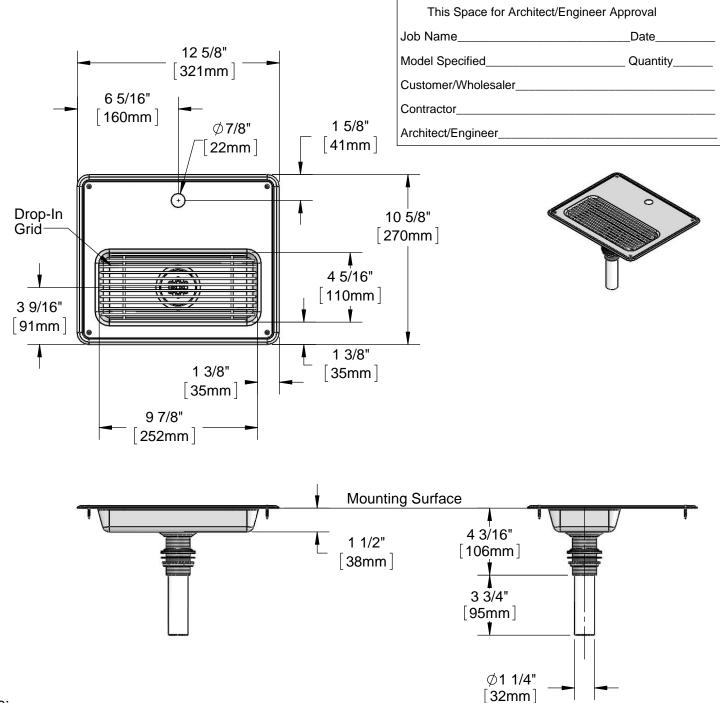

## Note:

- 18 Gauge Stainless Steel Pan w/ Beaded Edge Supplied w/ Mastic & Stainless Steel Screws for Mounting.
  Suggested Cut Out Size for Pan is 10-1/2" x 5". Customer
- to Verify Actual Cut Out Needed Prior to Installation.

| Product Specifications:                                                      | Drawn  | Checked | Approved |
|------------------------------------------------------------------------------|--------|---------|----------|
| 18 Gauge Die-Stamped Stainless Steel Drip Pan, Drop-In Grid & Ø 1 1/4" Drain | KJG    | DMH     | JHB      |
|                                                                              | Scale: |         | Date:    |
|                                                                              | 1:6    |         | 04/25/13 |