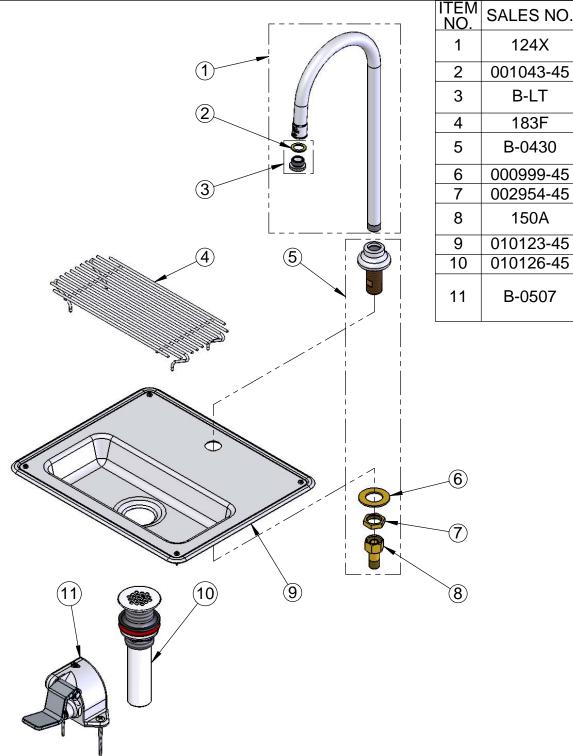

| 1  | 124X      | Rigid Gooseneck w/ B-<br>LT Stream Regulator                    |
|----|-----------|-----------------------------------------------------------------|
| 2  | 001043-45 | Washer                                                          |
| 3  | B-LT      | Stream Regulator Outlet                                         |
| 4  | 183F      | Drain Pan Grid                                                  |
| 5  | B-0430    | Rigid Base Flange w/<br>3/8" NPT Outlet                         |
| 6  | 000999-45 | Brass Lock Washer                                               |
| 7  | 002954-45 | Shank Lock Nut                                                  |
| 8  | 150A      | Bag of (1) Tailpiece & (1) Nut                                  |
| 9  | 010123-45 | Drip Pan                                                        |
| 10 | 010126-45 | Drip Pan Drain                                                  |
| 11 | B-0507    | Single Foot Pedal<br>Valve w/ 1/2" NPT<br>Female Inlet & Outlet |
|    |           |                                                                 |