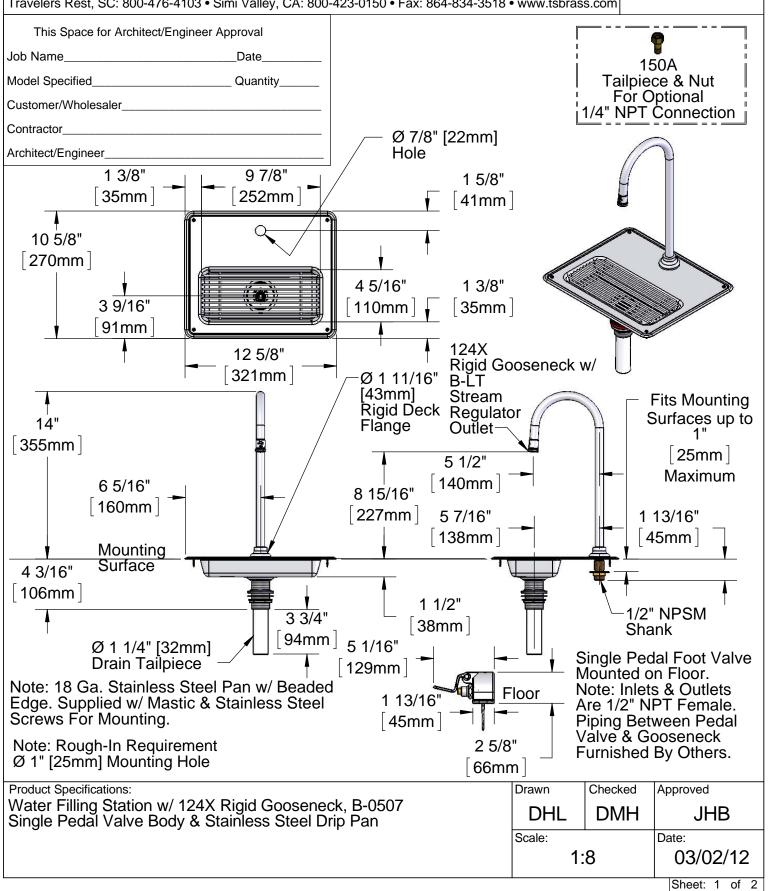

Product Specifications:
Water Filling Station w/ 124X Rigid Gooseneck, B-0507
Single Pedal Valve Body & Stainless Steel Drip Pan

Drawn Checked
DHL DMH

**NTS** 

Approved JHB

Scale:

03/02/12

Date:

Sheet: 2 of 2