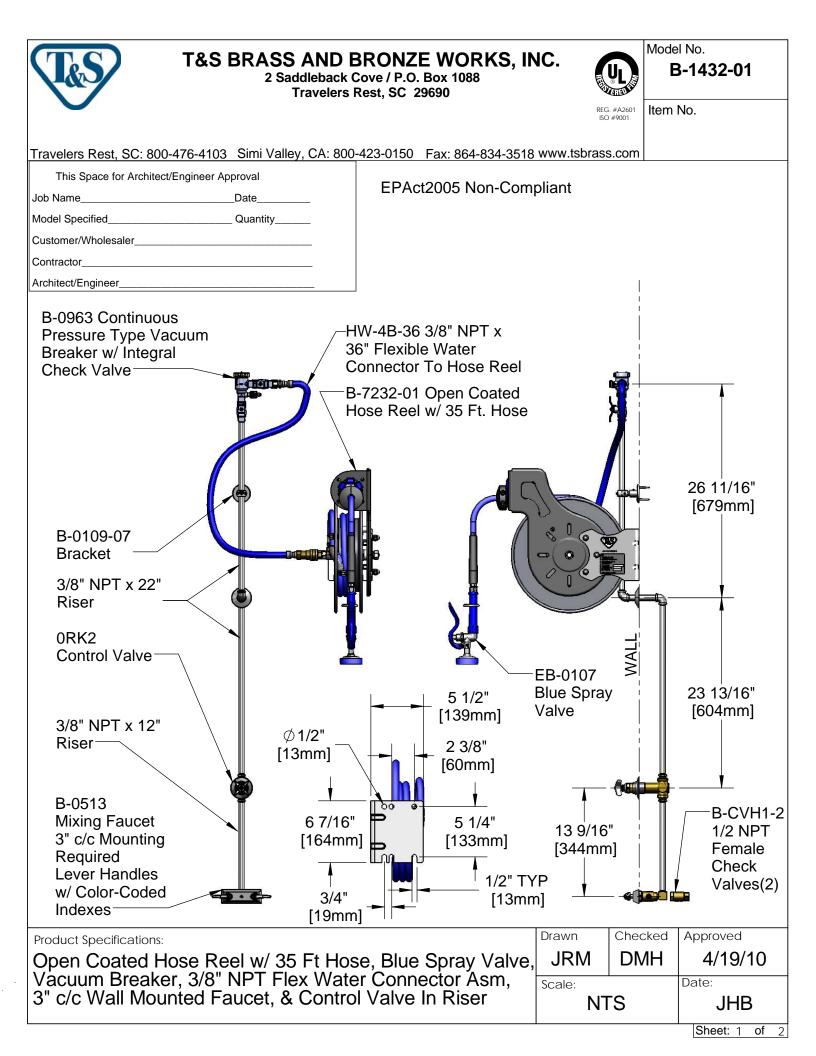

## **T&S BRASS AND BRONZE WORKS, INC.**

2 Saddleback Cove / P.O. Box 1088

Travelers Rest, SC 29690

Travelers Rest, SC: 800-476-4103 Simi Valley, CA: 800-423-0150 Fax: 864-834-3518 www.tsbrass.com

Model No. B-1432-01

REG. #A2601 Item No.

ITEM NO. SALES NO. DESCRIPTION 1 B-0513 B-0513 Mixing Faucet 2 1/2" Check Valve B-CVH1-2 12" Nipple, 3/8" NPT 3 000366-40 4 0RK2 Contrtol Valve 5 Elbow, 3/8 NPT 001355-40 (7 6 000371-40 Nipple, 3/8" x 22" 7 B-0963 VB B-0963 8 B-0109-07 Wall Bracket 3/8 NPT x 36" Flex Water Hose 9 HW-2B-36 10 AW-5B QD Water Socket/Plug 3/8" Brass  $(\mathbf{6})$ 11 3/8" Close Nipple 002535-25 12 B-7232-01 Open Coated Reel 35' of 3/8" Hose 13 000907-45 Spray Valve Hold Down Ring 9 14 010476-45 #27 Washer 15 EB-0107 EB-0107 Spray Valve (5)(10) (11) (4)(3 (12) (2)13) 1 14) (15) Product Specifications: Drawn Approved Checked JRM DMH Open Coated Hose Reel w/ 35 Ft Hose, Blue Spray Valve, Vacuum Breaker, 3/8" NPT Flex Water Connector Asm, 3" c/c Wall Mounted Faucet, & Control Valve In Riser 4/19/10 Date: Scale: NTS JHB