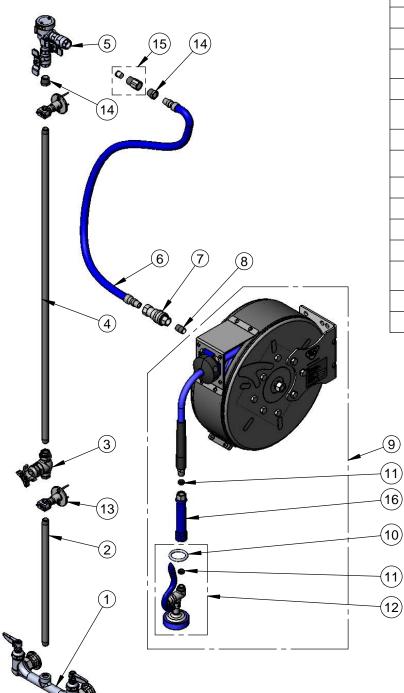

| ITEM<br>NO. | SALES NO.  | DESCRIPTION                                    |
|-------------|------------|------------------------------------------------|
| 1           | 002832-40  | B- 0131 Base Faucet                            |
| 2           | 000368-40  | Nipple, 3/8" x 16"                             |
| 3           | 0RK3       | Control Valve                                  |
| 4           | 002558-40  | 3/8" NPT x 40" Riser                           |
| 5           | B-0963     | Continuous Pressure VB w/ Integral Check Valve |
| 6           | HW-2B-36   | 3/8" NPT x 36" Flex Water Hose                 |
| 7           | AW-5B      | 3/8" QD Water Socket/Plug<br>Stainless Steel   |
| 8           | 002535-25  | 3/8" Close Nipple                              |
| 9           | B-7222-C01 | Enclosed Coated Reel 30' of 3/8" Hose          |
| 10          | 000907-45  | Spray Valve Hold Down Ring                     |
| 11          | 010476-45  | #27 Washer                                     |
| 12          | EB-0107    | Blue Spray Valve                               |
| 13          | B-0109-07  | Wall Bracket                                   |
| 14          | 001359-40  | 1/2" NPT Male x 3/8" NPT<br>Female Bushing     |
| 15          | 010239-45  | Check Valve Adapter                            |
| 16          | 012504-40  | Blue Handle Grip                               |