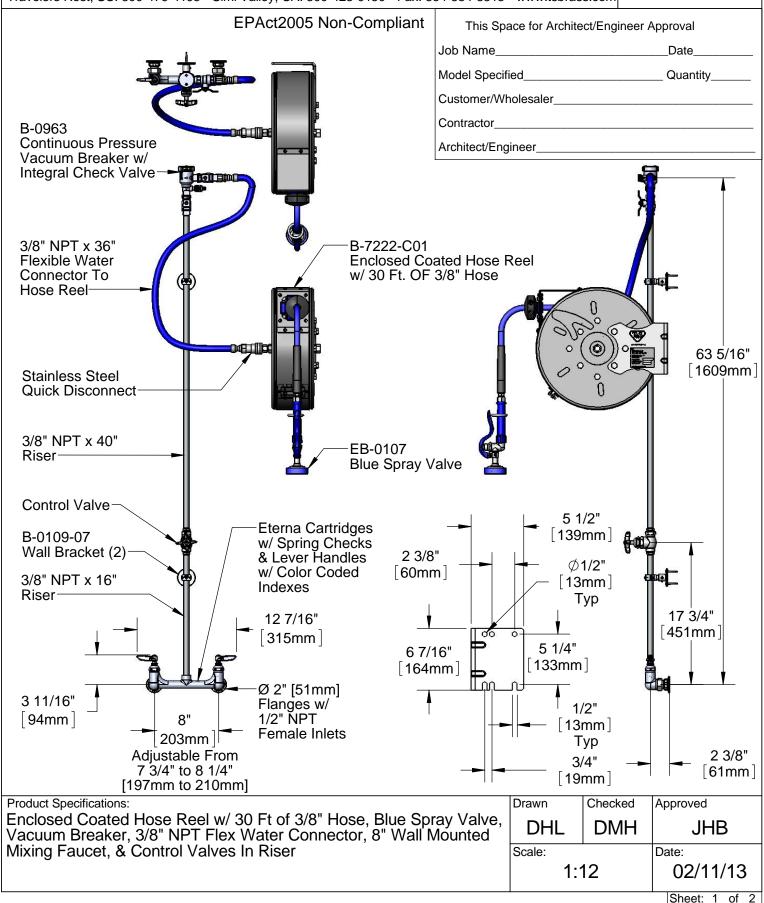

Product Specifications:

Enclosed Coated Hose Reel w/ 30 Ft of 3/8" Hose, Blue Spray Valve, Vacuum Breaker, 3/8" NPT Flex Water Connector, 8" Wall Mounted Mixing Faucet, & Control Valves In Riser

|   | Drawn  | Checked | Approved |
|---|--------|---------|----------|
| 1 | DHL    | DMH     | JHB      |
|   | Scale: |         | Date:    |
|   | ТИ     | S       | 02/11/13 |