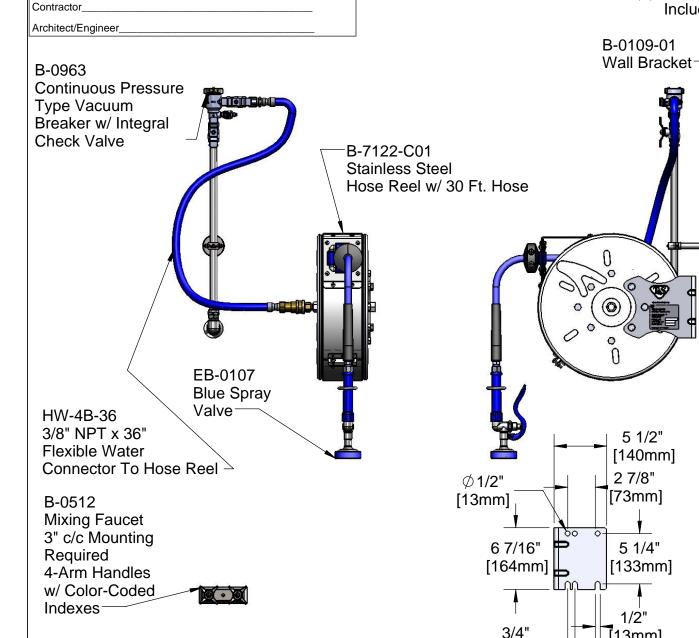

B-CVH1-2 (2)Check Valves Included

**Product Specifications:** 

Stainless Steel Enclosed Hose Reel w/ 30 Ft Hose, EB-0107, Vac Breaker, Check Valves, 3/8" NPT Flex Connector Asm, 3" c/c Wall Mount Mixing Valve

**Product Specifications:** 

Stainless Steel Enclosed Hose Reel w/ 30 Ft Hose, EB-0107, Vac Breaker, Check Valves, 3/8" NPT Flex Connector Asm, 3" c/c Wall Mount Mixing Valve

| Drawn  | Checked | Approved |
|--------|---------|----------|
| JRM    | DMH     | JHB      |
| Scale: |         | Date:    |
| NTS    |         | 11/02/09 |