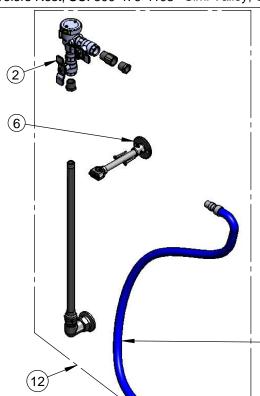

| ITEM<br>NO. | SALES NO.  | DESCRIPTION                                                          |
|-------------|------------|----------------------------------------------------------------------|
| 1           | B-0512     | B-0512 Mixing Faucet                                                 |
| 2           | B-0963     | B-0963 Vacuum Breaker                                                |
| 3           | B-7122-C01 | Enclosed SS Reel w/ 30' of 3/8" Hose w/ EB-0107 Spray Valve & Handle |
| 4           | 002535-25  | 3/8" Close Nipple                                                    |
| 5           | EB-0107    | Blue Spray Valve w/ Hold Down Ring                                   |
| 6           | B-0109-01  | Bracket Assembly, 6" Wall                                            |
| 7           | HW-2B-36   | 3/8" NPT x 36" Flex Water Hose                                       |
| 8           | AW-5B      | 3/8" NPT Quick Connect                                               |
| 9           | 000907-45  | Hold Down Ring                                                       |
| 10          | 010476-45  | #27 Washer                                                           |
| 11          | B-CVH1-2   | 1/2" Check Valve                                                     |
| 12          | 0RK-SK     | Hose Reel Connector Kit                                              |