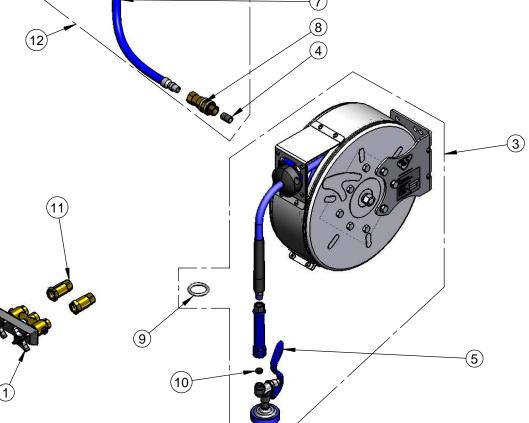

| ITEM<br>NO. | SALES NO.  | DESCRIPTION                                                          |
|-------------|------------|----------------------------------------------------------------------|
| 1           | B-0512     | B-0512 Mixing Faucet                                                 |
| 2           | B-0963     | B-0963 Vacuum Breaker                                                |
| 3           | B-7122-C01 | Enclosed SS Reel w/ 30' of 3/8" Hose w/ EB-0107 Spray Valve & Handle |
| 4           | 002535-25  | 3/8" Close Nipple                                                    |
| 5           | EB-0107    | Blue Spray Valve w/ Hold Down Ring                                   |
| 6           | B-0109-01  | Bracket Assembly, 6" Wall                                            |
| 7           | HW-2B-36   | 3/8" NPT x 36" Flex Water Hose                                       |
| 8           | AW-5B      | 3/8" NPT Quick Connect                                               |
| 9           | 000907-45  | Hold Down Ring                                                       |
| 10          | 010476-45  | #27 Washer                                                           |
| 11          | B-CVH1-2   | 1/2" Check Valve                                                     |
| 12          | 0RK-SK     | Hose Reel Connector Kit                                              |