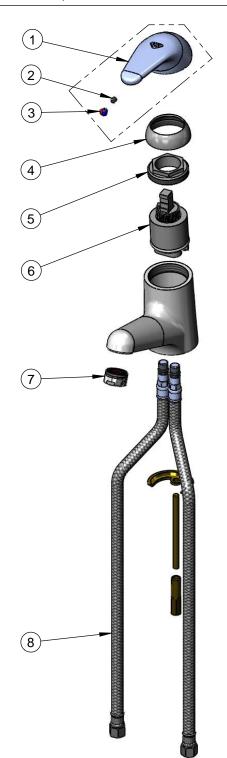

| 2X. 00+ 00+ 00 10 |           |                                                |
|-------------------|-----------|------------------------------------------------|
| ITEM<br>NO.       | SALES NO. | DESCRIPTION                                    |
| 1                 | 013113-45 | Handle, Single Lever                           |
| 2                 | 016675-45 | Set Screw                                      |
| 3                 | 014173-45 | Index, Temperature                             |
| 4                 | 016661-45 | Trim Ring                                      |
| 5                 | 016663-45 | Locking Nut                                    |
| 6                 | 013111-45 | Cartridge Assembly                             |
| 7                 | 016671-45 | Aerator, 2.2 GPM                               |
| 8                 | 016879-45 | Supply Hose, 9/16-24<br>(3/8 Comp.) x 1/8 NPSM |