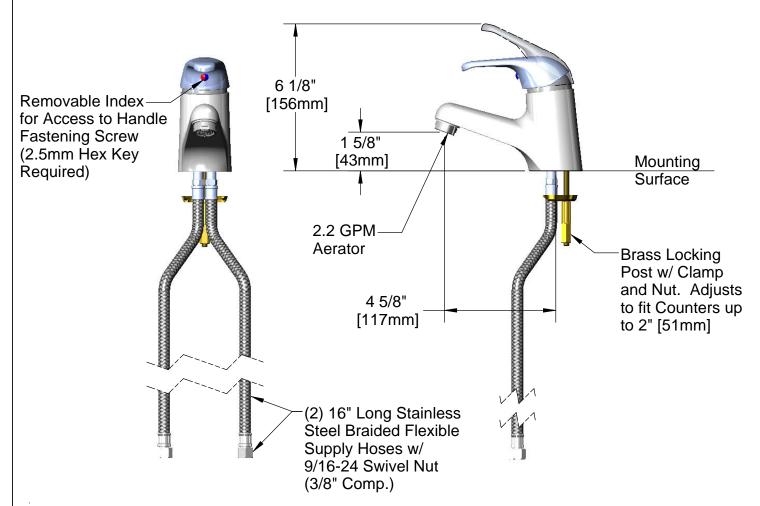

Rough-in: Ø1 1/2" [38mm] Hole

Note: Faucet Contains Temperature Limit Adjustment. Remove handle with hex key to access and reposition stop to the left or right of original position for lower or higher maximum temperature

Product Specifications:
Single Lever Faucet:
Rigid Base, Ceramic Cartridge w/ Temperature
Limit Adjustment, and Flexible Supplies

| _ |        |         |          |  |  |  |
|---|--------|---------|----------|--|--|--|
|   | Drawn  | Checked | Approved |  |  |  |
|   |        |         |          |  |  |  |
|   | DMH    | KJG     | l JHB    |  |  |  |
|   |        | 1.00    | 0110     |  |  |  |
|   | Scale: |         | Date:    |  |  |  |
|   | 1:4    |         | 02/16/11 |  |  |  |
|   | 1.4    |         | 02/10/11 |  |  |  |
|   |        |         |          |  |  |  |

| Product Specifications:                      |
|----------------------------------------------|
| Single Lever Faucet:                         |
| Rigid Base, Ceramic Cartridge w/ Temperature |
| Limit Adjustment, and Flexible Supplies      |
|                                              |