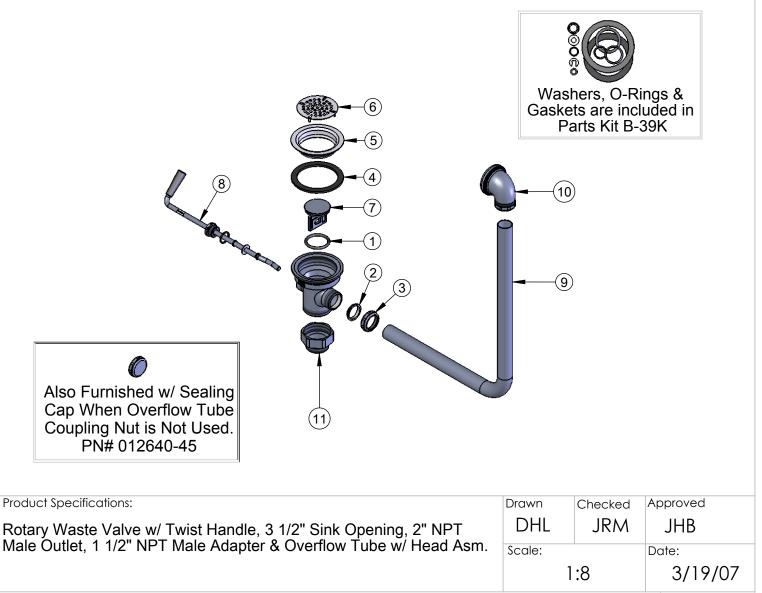

| ITEM<br>NO. | SALES NO. | DESCRIPTION                          |
|-------------|-----------|--------------------------------------|
| 1           | 010389-45 | O-Ring, Plunger                      |
| 2           | 010390-45 | Ferrule, Coupling Nut                |
| 3           | 010391-45 | Nut, Coupling For Twist Drain        |
| 4           | 010382-45 | Gasket, 3 1/2" Face Flange           |
| 5           | 010384-45 | Flange, 3 1/2" Face                  |
| 6           | 010386-45 | Strainer, 3 1/2" Snap-in Removable   |
| 7           | 010388-45 | Plunger, Twist Drain                 |
| 8           | 010393-45 | Handle Asm, Rotary Waste Valve Twist |
| 9           | 011355-45 | Tube, Overflow Elbow                 |
| 10          | 011356-45 | Head Asm, Overflow Tube              |
| 11          | B-3945    | Adapter, 2" NPT x 1 1/2" NPT         |