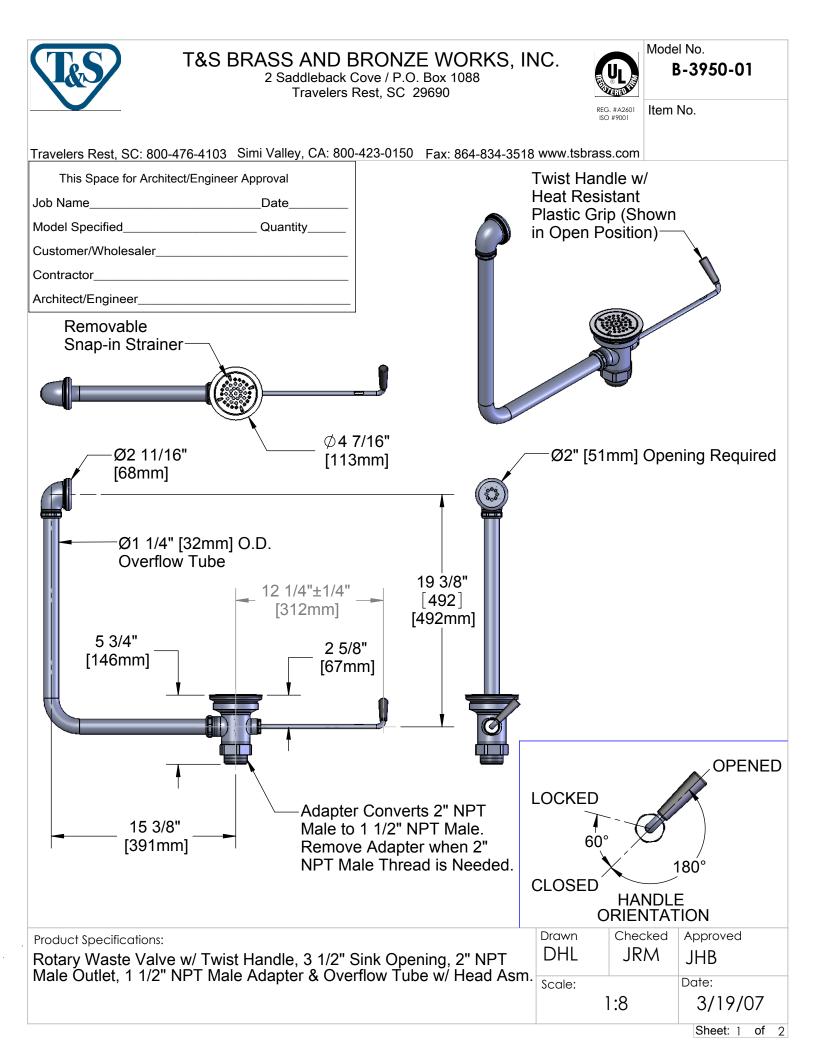

## **T&S BRASS AND BRONZE WORKS, INC.**

2 Saddleback Cove / P.O. Box 1088

Travelers Rest, SC 29690

Model No. B-3950-01

Item No.

Travelers Rest, SC: 800-476-4103 Simi Valley, CA: 800-423-0150 Fax: 864-834-3518 www.tsbrass.com