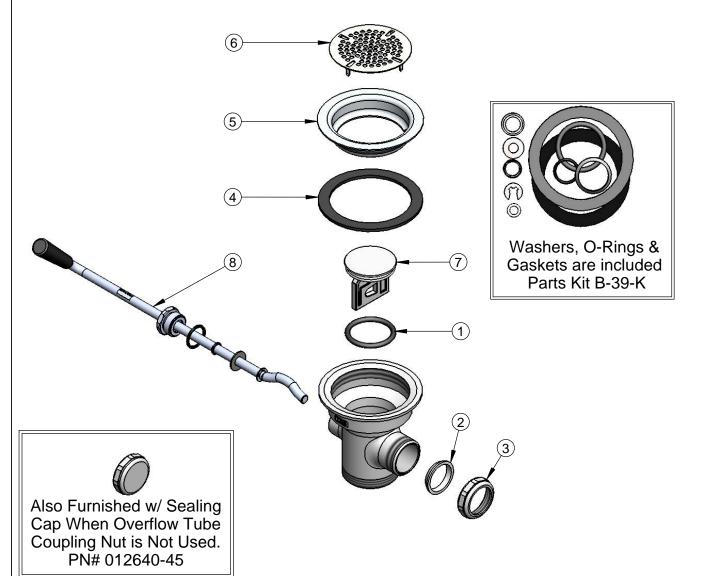

| SALES NO. | DESCRIPTION                                                                             |  |
|-----------|-----------------------------------------------------------------------------------------|--|
| 010389-45 | O-Ring, Plunger                                                                         |  |
| 010390-45 | Ferrule, Coupling Nut                                                                   |  |
| 010391-45 | Nut, Coupling For Twist Drain                                                           |  |
| 010382-45 | Gasket, 3 1/2" Face Flange                                                              |  |
| 010384-45 | Flange, 3 1/2" Face                                                                     |  |
| 010386-45 | Strainer, 3 1/2" Snap-in Removable                                                      |  |
| 010388-45 | Plunger, Lever and Twist Drain                                                          |  |
| 010393-45 | Handle Asm, Rotary Waste Valve Twist                                                    |  |
|           | 010389-45<br>010390-45<br>010391-45<br>010382-45<br>010384-45<br>010386-45<br>010388-45 |  |