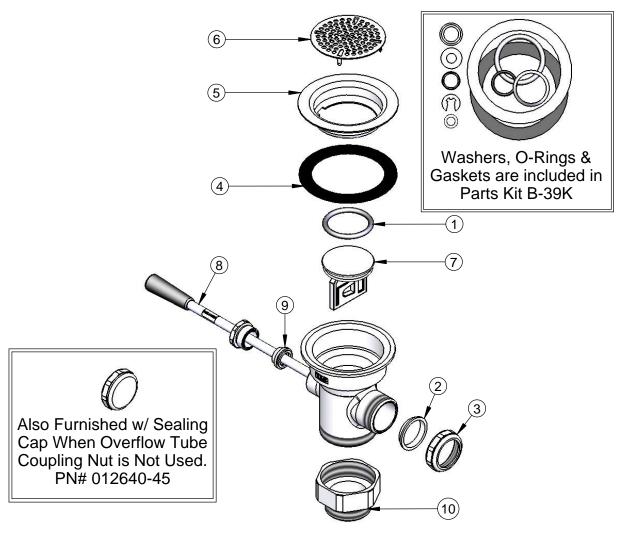

| ITEM NO. | SALES NO. | DESCRIPTION                         |
|----------|-----------|-------------------------------------|
| 1        | 010389-45 | O-Ring, Plunger                     |
| 2        | 010390-45 | Ferrule, Coupling Nut               |
| 3        | 010391-45 | Nut, Coupling For Twist Drain       |
| 4        | 010381-45 | Gasket, 3" Face Flange              |
| 5        | 015306-45 | Flange, 3" Face                     |
| 6        | 010385-45 | Strainer, 3" Snap-in                |
| 7        | 010388-45 | Plunger, Lever and Twist Drain      |
| 8        | 010394-45 | Handle Asm, Waste Drain Valve Lever |
| 9        | 010392-45 | Bushing, Waste Drain Lever Handle   |
| 10       | B-3945    | Adapter, 2" NPT x 1 1/2" NPT        |