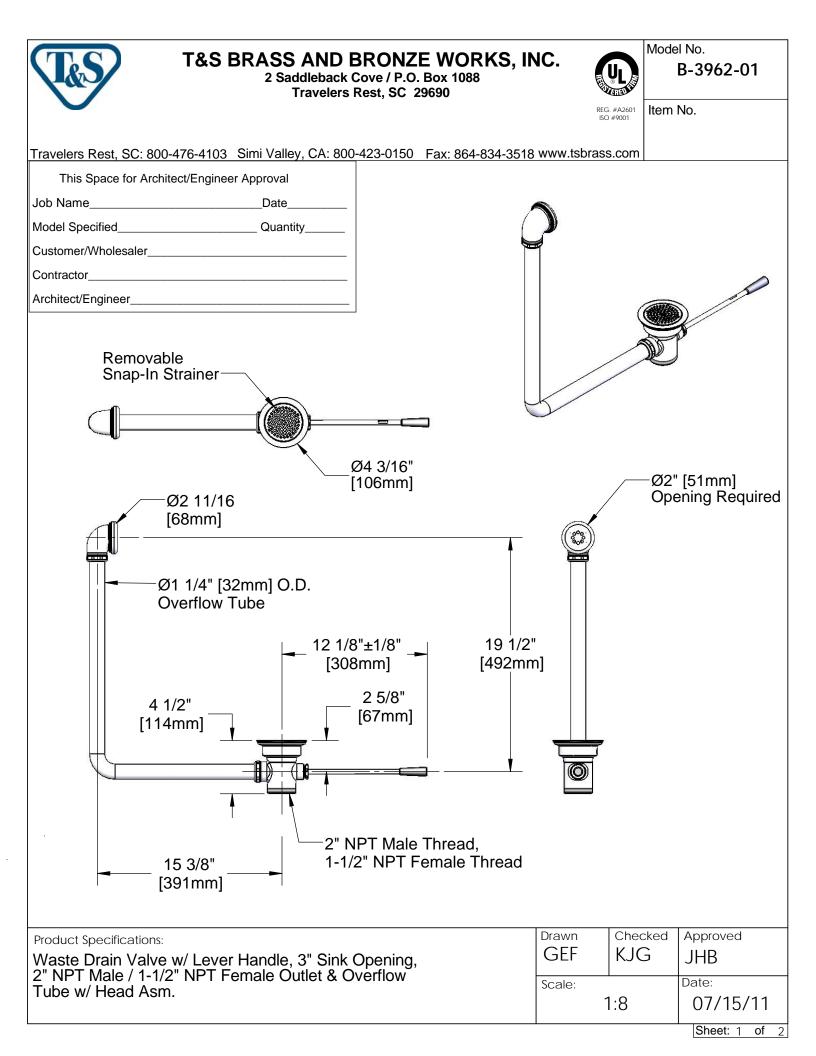

## **T&S BRASS AND BRONZE WORKS, INC.**

2 Saddleback Cove / P.O. Box 1088

Travelers Rest, SC 29690

Model No.

B-3962-01

REG. #A2601 Item No.

Travelers Rest, SC: 800-476-4103 Simi Valley, CA: 800-423-0150 Fax: 864-834-3518 www.tsbrass.com