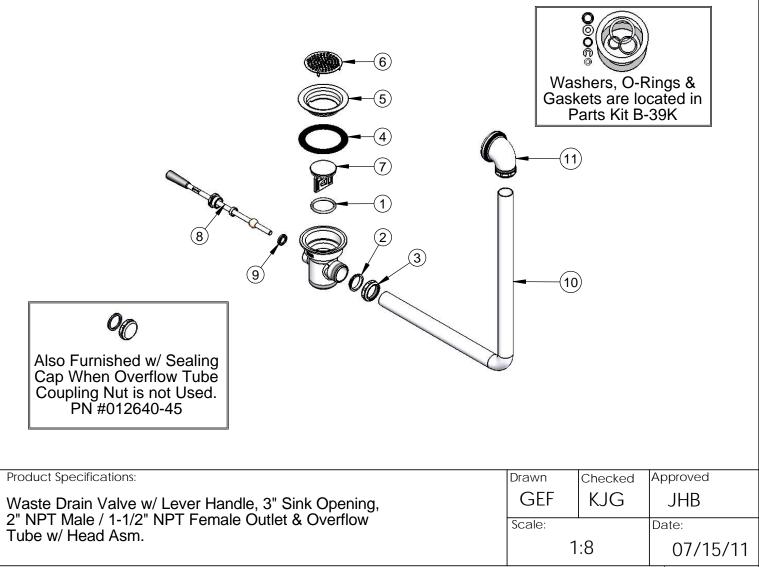

| ITEM NO. | SALES NO.                                       | DESCRIPTION                                                                                           |
|----------|-------------------------------------------------|-------------------------------------------------------------------------------------------------------|
| 1        | 010389-45                                       | O-Ring, Plunger                                                                                       |
| 2        | 010390-45                                       | Ferrule, Coupling Nut                                                                                 |
| 3        | 010391-45                                       | Nut, Coupling For Twist Drain                                                                         |
| 4        | 010381-45                                       | Gasket, 3" Face Flange                                                                                |
| 5        | 015306-45                                       | Flange, 3" Face                                                                                       |
| 6        | 010385-45                                       | Strainer, 3" Snap-in                                                                                  |
| 7        | 010388-45                                       | Plunger, Lever and Twist Drain                                                                        |
| 8        | 010394-45                                       | Handle Asm, Waste Drain Valve Lever                                                                   |
| 9        | 010392-45                                       | Bushing, Waste Drain Lever Handle                                                                     |
| 10       | 011355-45                                       | Tube, Overflow Elbow                                                                                  |
| 11       | 011356-45                                       | Head Asm, Overflow Tube                                                                               |
|          | 1<br>2<br>3<br>4<br>5<br>6<br>7<br>8<br>9<br>10 | 1010389-452010390-453010391-454010381-455015306-456010385-457010388-458010394-459010392-4510011355-45 |

Sheet: 2 of 2