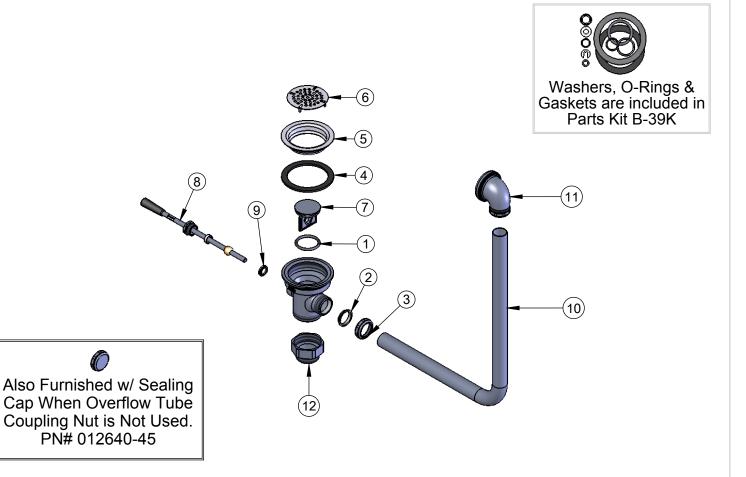

| ITEM NO. | SALES NO. | DESCRIPTION                           |
|----------|-----------|---------------------------------------|
| 1        | 010389-45 | O-Ring, Plunger                       |
| 2        | 010390-45 | Ferrule, Coupling Nut                 |
| 3        | 010391-45 | Nut, Coupling For Twist Drain         |
| 4        | 010382-45 | Gasket, 3 1/2" Face Flange            |
| 5        | 010384-45 | Flange, 3 1/2" Face                   |
| 6        | 010386-45 | Strainer, 3 1/2" Snap-in Removable    |
| 7        | 015405-45 | Plunger Casting For Lever Waste Drain |
| 8        | 010394-45 | Handle Asm, Waste Drain Valve Lever   |
| 9        | 010392-45 | Bushing, Waste Drain Lever Handle     |
| 10       | 011355-45 | Tube, Overflow Elbow                  |
| 11       | 011356-45 | Head Asm, Overflow Tube               |
| 12       | B-3945    | Adapter, 2" NPT x 1 1/2" NPT          |