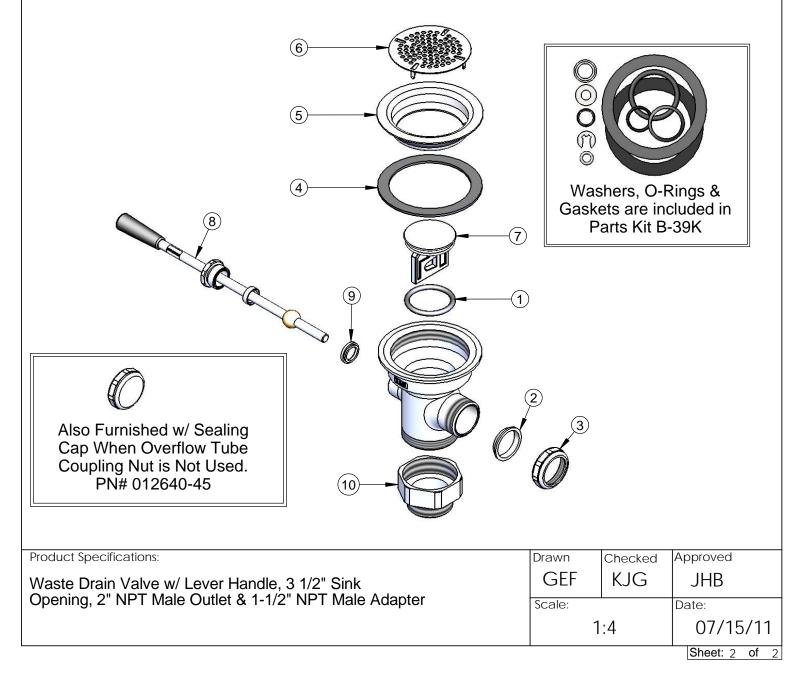

| ITEM NO. | SALES NO. | DESCRIPTION                         |
|----------|-----------|-------------------------------------|
| 1        | 010389-45 | O-Ring, Plunger                     |
| 2        | 010390-45 | Ferrule, Coupling Nut               |
| 3        | 010391-45 | Nut, Coupling For Twist Drain       |
| 4        | 010382-45 | Gasket, 3 1/2" Face Flange          |
| 5        | 010384-45 | Flange, 3 1/2" Face                 |
| 6        | 010386-45 | Strainer, 3 1/2" Snap-in Removable  |
| 7        | 010388-45 | Plunger, Lever and Twist Drain      |
| 8        | 010394-45 | Handle Asm, Waste Drain Valve Lever |
| 9        | 010392-45 | Bushing, Waste Drain Lever Handle   |
| 10       | B-3945    | Adapter, 2" NPT x 1 1/2" NPT        |
|          |           |                                     |