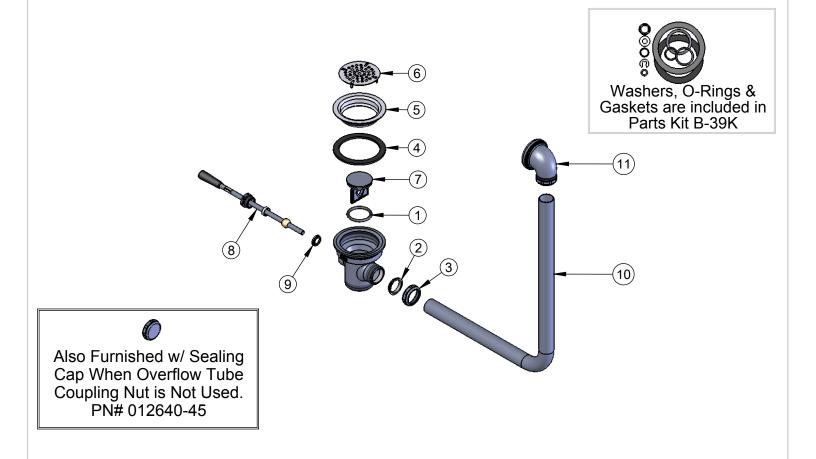

| ITEM NO. | SALES NO. | DESCRIPTION                           |
|----------|-----------|---------------------------------------|
| 1        | 010389-45 | O-Ring, Plunger                       |
| 2        | 010390-45 | Ferrule, Coupling Nut                 |
| 3        | 010391-45 | Nut, Coupling For Twist Drain         |
| 4        | 010382-45 | Gasket, 3 1/2" Face Flange            |
| 5        | 010384-45 | Flange, 3 1/2" Face                   |
| 6        | 010386-45 | Strainer, 3 1/2" Snap-in Removable    |
| 7        | 015405-45 | Plunger Casting For Lever Waste Drain |
| 8        | 010394-45 | Handle Asm, Waste Drain Valve Lever   |
| 9        | 010392-45 | Bushing, Waste Drain Lever Handle     |
| 10       | 011355-45 | Tube, Overflow Elbow                  |
| 11       | 011356-45 | Head Asm, Overflow Tube               |