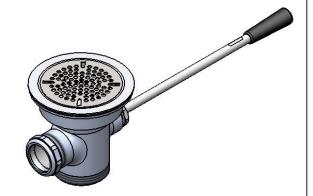

This Space for Architect/Engineer Approval

Job Name\_\_\_\_\_\_Date\_\_\_

Model Specified\_\_\_\_\_Quantity\_\_\_\_

Customer/Wholesaler\_\_\_\_

Contractor\_\_\_\_\_

Architect/Engineer\_\_\_\_

| Product Specifications:  Waste Drain Valve w/ Lever Handle, 3 1/2" Sink Opening, 2" NPT Male / 1-1/2" NPT Female Thread Outlet | Drawn<br>GEF | Checked<br>KJG | Approved<br>JHB |
|--------------------------------------------------------------------------------------------------------------------------------|--------------|----------------|-----------------|
|                                                                                                                                | Scale:       | 1:4            | Date: 07/15/11  |

Product Specifications:

PN# 012640-45

Waste Drain Valve w/ Lever Handle, 3 1/2" Sink Opening, 2" NPT Male / 1-1/2" NPT Female Thread Outlet

| Drawn  | Checked | Approved |
|--------|---------|----------|
| GEF    | KJG     | JHB      |
| Scale: |         | Date:    |
| 1:4    |         | 07/15/11 |