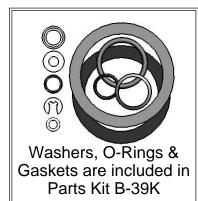

| ITEM NO. | SALES NO. | DESCRIPTION                         |
|----------|-----------|-------------------------------------|
| 1        | 010389-45 | O-Ring, Plunger                     |
| 2        | 010390-45 | Ferrule, Coupling Nut               |
| 3        | 010391-45 | Nut, Coupling For Twist Drain       |
| 4        | 010382-45 | Gasket, 3 1/2" Face Flange          |
| 5        | 010384-45 | Flange, 3 1/2" Face                 |
| 6        | 010386-45 | Strainer, 3 1/2" Snap-in Removable  |
| 7        | 010388-45 | Plunger, Lever and Twist Drain      |
| 8        | 010394-45 | Handle Asm, Waste Drain Valve Lever |
| 9        | 010392-45 | Bushing, Waste Drain Lever Handle   |