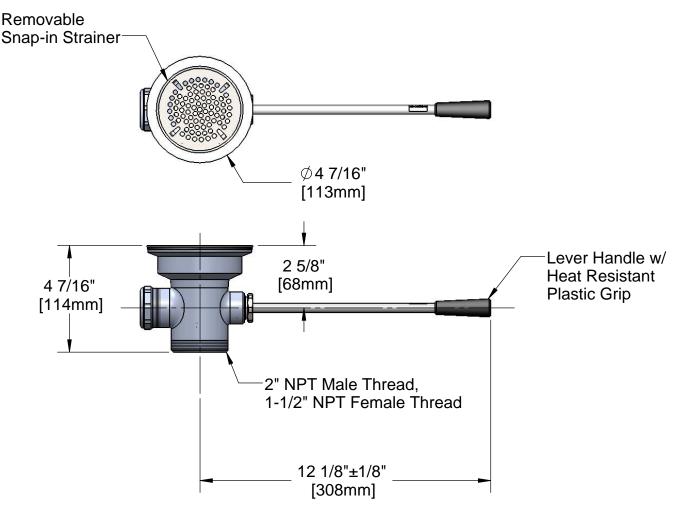

This Space for Architect/Engineer Approval

Job Name\_\_\_\_\_\_Date\_\_\_

Model Specified\_\_\_\_\_Quantity\_\_\_\_

Customer/Wholesaler\_\_\_\_

Contractor\_\_\_\_\_

Architect/Engineer\_\_\_\_

| Product Specifications:  Waste Drain Valve w/ Lever Handle, 3 1/2" Sink Opening, 2" NPT Male / 1-1/2" NPT Female Thread Outlet | Drawn<br>GEF | Checked<br>KJG | Approved<br>JHB |
|--------------------------------------------------------------------------------------------------------------------------------|--------------|----------------|-----------------|
|                                                                                                                                | Scale:       | 1:4            | Date: 07/15/11  |

Product Specifications:

PN# 012640-45

Waste Drain Valve w/ Lever Handle, 3 1/2" Sink Opening, 2" NPT Male / 1-1/2" NPT Female Thread Outlet

| Drawn  | Checked | Approved |
|--------|---------|----------|
| GEF    | KJG     | JHB      |
| Scale: |         | Date:    |
| 1:4    |         | 07/15/11 |