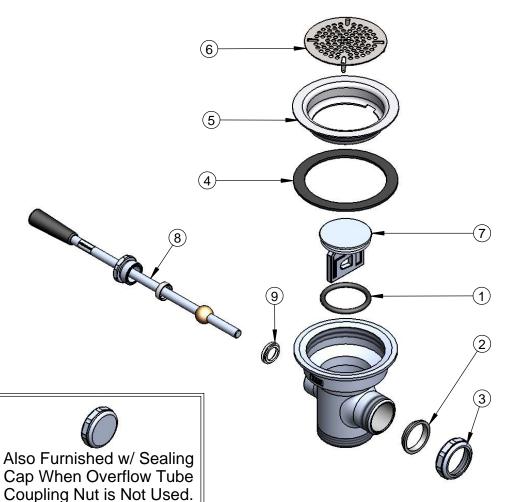

| ITEM NO. | SALES NO. | DESCRIPTION                         |
|----------|-----------|-------------------------------------|
| 1        | 010389-45 | O-Ring, Plunger                     |
| 2        | 010390-45 | Ferrule, Coupling Nut               |
| 3        | 010391-45 | Nut, Coupling For Twist Drain       |
| 4        | 010382-45 | Gasket, 3 1/2" Face Flange          |
| 5        | 010384-45 | Flange, 3 1/2" Face                 |
| 6        | 010386-45 | Strainer, 3 1/2" Snap-in Removable  |
| 7        | 010388-45 | Plunger, Lever and Twist Drain      |
| 8        | 010394-45 | Handle Asm, Waste Drain Valve Lever |
| 9        | 010392-45 | Bushing, Waste Drain Lever Handle   |