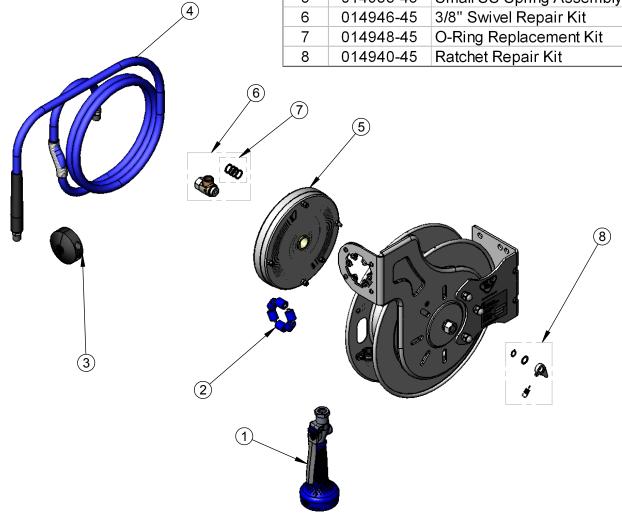

| ITEM<br>NO. | SALES NO. | DESCRIPTION                     |
|-------------|-----------|---------------------------------|
| 1           | B-0108-H  | Hi-Flow B-0108 Spray Valve      |
| 2           | 014938-45 | Roller Assembly Repair Kit      |
| 3           | 014949-45 | Hose Stop Repair Kit            |
| 4           | 014941-45 | 3/8" x 35' Hose Replacement Kit |
| 5           | 014933-45 | Small SS Spring Assembly        |
| 6           | 014946-45 | 3/8" Swivel Repair Kit          |
| 7           | 014948-45 | O-Ring Replacement Kit          |
| 8           | 014940-45 | Ratchet Repair Kit              |