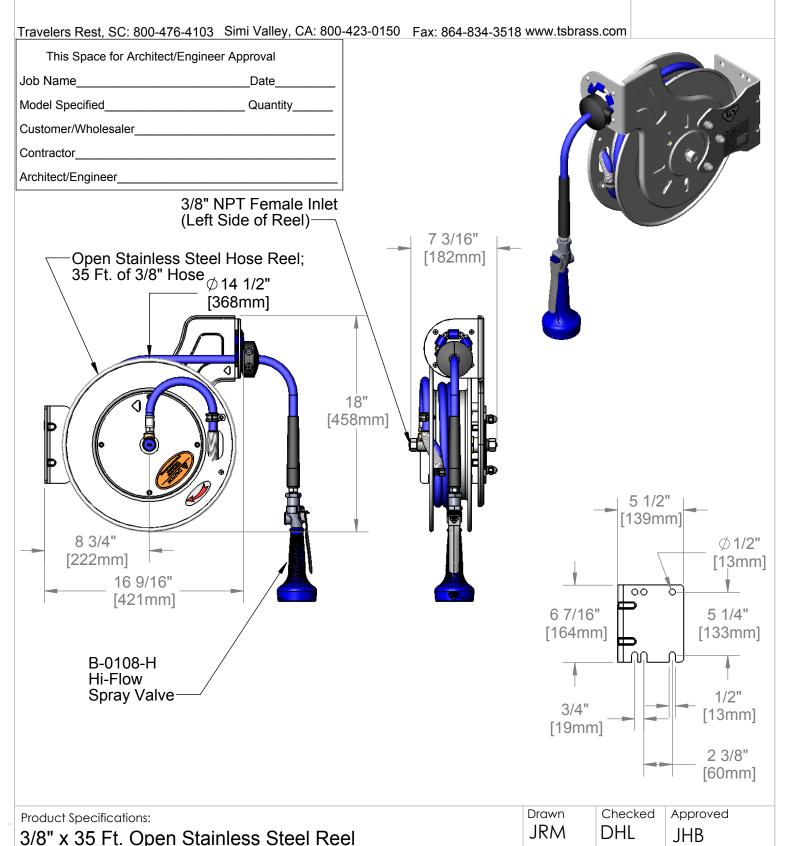

B-0108-H Hi-Flow Spray Valve

| Product Specifications:                 |        | Checked | Approved |
|-----------------------------------------|--------|---------|----------|
| 3/8" x 35 Ft. Open Stainless Steel Reel | JRM    | DHL     | JHB      |
| B-0108-H Hi-Flow Spray Valve            | Scale: |         | Date:    |
|                                         |        | :8      | 12/19/07 |