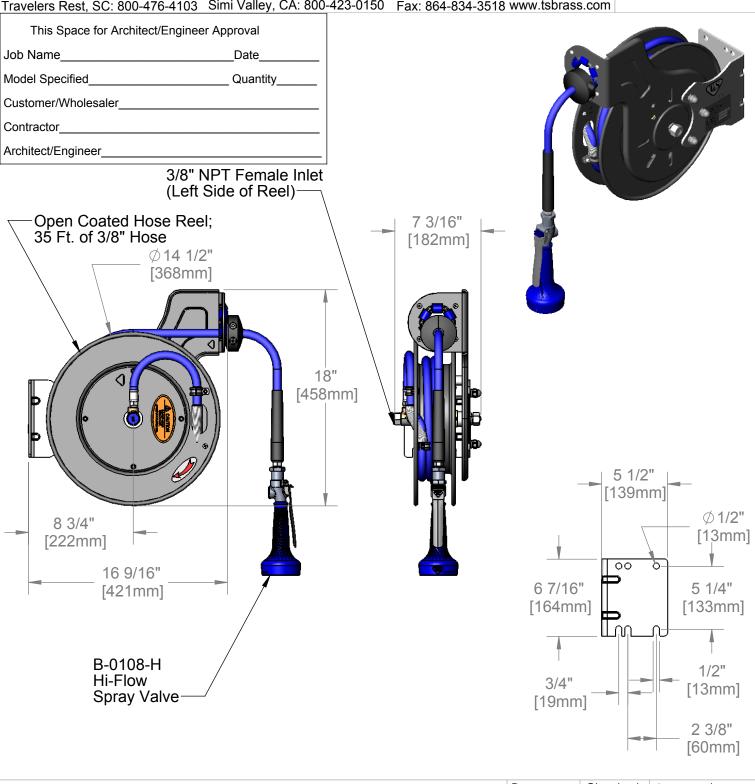

## T&S BRASS AND BRONZE WORKS, INC.

2 Saddleback Cove / P.O. Box 1088 Travelers Rest. SC 29690

Model No.

Item No.

B-7232-08H

Travelers Rest, SC: 800-476-4103 Simi Valley, CA: 800-423-0150 Fax: 864-834-3518 www.tsbrass.com

Product Specifications:

3/8" x 35 Ft. Open Coated Reel B-0108-H Hi-Flow Blue Spray Valve

| Drawn<br>JRM | Checked<br>DHL | Approved JHB |
|--------------|----------------|--------------|
| Scale:       |                | Date:        |
| 1            | :8             | 12/19/07     |