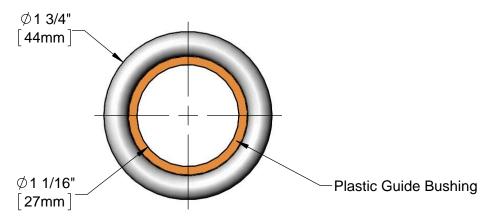

Rough-In Requirement:  $\emptyset$  1 9/16" [40mm] Hole

Product Specifications:
Protective Flange for Deck Mounted Spray Hoses
(For Mounting Surface Thicknesses From 1/16" to 3/16")

| Drawn  | Checked | Approved |
|--------|---------|----------|
| DMH    | KJG     | JHB      |
| Scale: |         | Date:    |
| 1:1    |         | 07/11/12 |