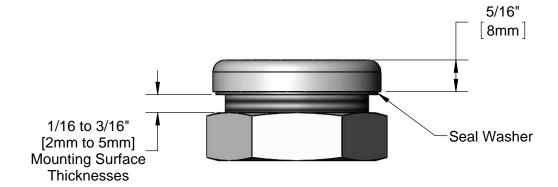

Rough-In Requirement:  $\emptyset$  1 9/16" [40mm] Hole

Product Specifications:
Protective Flange for Deck Mounted Spray Hoses
(For Mounting Surface Thicknesses From 1/16" to 3/16")

| Drawn  | Checked | Approved |
|--------|---------|----------|
| DMH    | KJG     | JHB      |
| Scale: |         | Date:    |
| 1:1    |         | 07/11/12 |